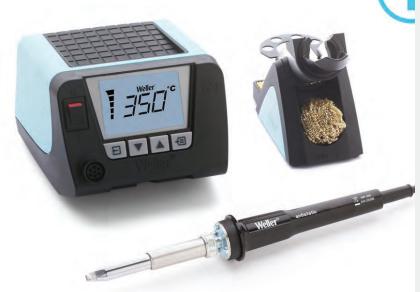

## WT1011H

1-Channel Power Unit, 150 W Product no.: WT1011HN

## **Benefits**

- Power unit WT 1H, 1 channel with soldering iron WP 200 Robust and safety rest WSR 202
- > WP 200 High Power soldering iron (200 W) with power response tips. Ideal for applications with high mass applications. Tip Family XHT
- Intuitive use thanks to clear menu structure
- Reduced footprint thanks to stackability
- > Grafical backlit LC-Display
- High performance and functionality many connectable tools
- > Housing cover useable as storage
- OFF time, process window, Lock function, Offset

| Dimensions L x W x H (mm)              | 149 x 138 x 101                           |
|----------------------------------------|-------------------------------------------|
| Dimensions L x W x H (inches)          | 5.87 x 5.43 x 3.98                        |
| Weight (approx.) in kg                 | 3                                         |
| Voltage                                | 120 V                                     |
| Power                                  | 150 W                                     |
| Channels                               | 1                                         |
| Temperature range (depends on tool) °C | 50 - 550                                  |
| Temperature range (depends on tool) °F | 150 - 999                                 |
| Temperature accuracy °C                | ±9                                        |
| Temperature accuracy °F                | ±17                                       |
| Temperature stability °C               | ±2                                        |
| Temperature stability °F               | ±4                                        |
| Equipotential bonding socket           | Via 3,5 mm pawl socket on front of device |
| Display                                | Backlit LCD                               |
| Air consumption l/min                  |                                           |
| Operating pressure in bar/psi          |                                           |
| Capacity I/min                         |                                           |
| Vacuum                                 |                                           |
|                                        |                                           |