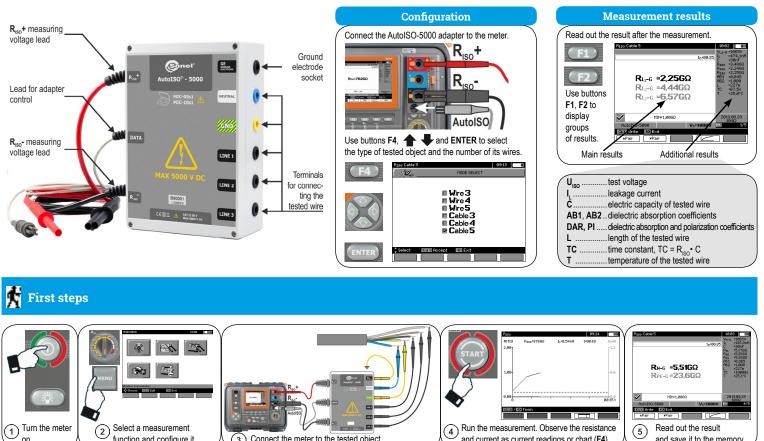

## Sonel AutoISO-5000

Adapter for measuring cables and wires

AutoISO-5000 adapter is not a stand-alone measuring device. It is an accessory designed to cooperate with MIC-10k1/5050 insulation resistance meters. Before measurements, read the manual of the relevant meter.

(3) Connect the meter to the tested object.

(4)

and current as current readings or chart (F4).

**Find Quality Products Online at:** 

(2)

on.

function and configure it.

www.GlobalTestSupply.com

sales@GlobalTestSupply.com

(5)

and save it to the memory.

Find Quality Products Online at:

www.GlobalTestSupply.com

sales@GlobalTestSupply.com