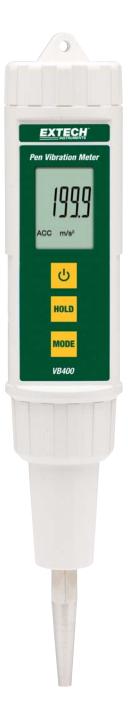

## **Pen Vibration Meter**

Measures RMS Acceleration and Velocity

with metric and imperial units of measure

## **Features:**

- Ranges Acceleration (RMS): 656ft/s²; 20.39g; 200m/s², Velocity (RMS): 7.87in/s; 2.00cm/s; 200mm/s
- · Wide frequency range of 10Hz to 1kHz
- Resolution to 1ft/s²; 0.01g; 0.1m/s² and 0.02in/s; 0.01cm/s; 0.1mm/s
- Basic accuracy of ±(5% + 2 digits)
- Zero adjustment
- Data Hold freezes the reading in the display
- Water and dust resistant to IP65
- Low battery indicator
- Dimensions: Meter: 6.9 x 1.6 x 1.3" (175 x 40 x 32mm);
  Sensing Head: 0.4" dia x 1.9" (9mm dia x 30mm)
  Weight: 0.53lbs (240g)
- Complete with test pin tip, magnetic base, 4 x AAA batteries, and pouch case