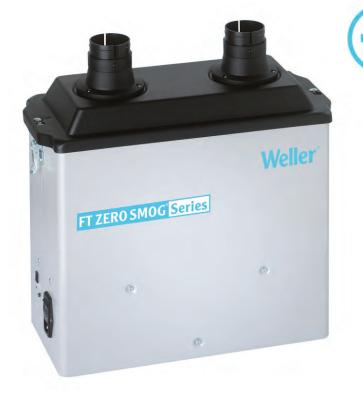

## MG130 100-240V

Product no.: U-130-1000-ESDN

Benefits

- > 100–240 power supply for global use
- > Filter alarm and 3 steps speed control
- > Small foot print design
- The fume extraction unit MG 130 is easy to install and operate. Is supplied complete ready to place close to the workbench.
- Applications: Hand soldering, heavy duty and general soldering, gluing, cleaning, filling, fine dust, MEK, cleanroom

## Weller

| Technical Data                      |                                                                            |
|-------------------------------------|----------------------------------------------------------------------------|
| Dimensions L x W x H (mm)           | 460 x 210 x 500                                                            |
| Dimensions L x W x H<br>(inches)    | 18,11 x 8,26 x 19,68                                                       |
| Weight (approx.) in kg              | 11                                                                         |
| Voltage                             | 100-240 V                                                                  |
| Power                               | 100 W                                                                      |
| Noise level (distance 1 m)<br>dB(A) | 48                                                                         |
| Max. vacuum                         |                                                                            |
| Capacity m³/h                       | 140                                                                        |
| Pre-filter                          | Pre filter mat class F7                                                    |
| Compact filter                      | Particle filter H13, Wide band gas filter (50 % Active carbon + 50 % Chemi |
| Max. capacity                       | 1–2 workstations                                                           |
| RS232 interface (remote control)    |                                                                            |
| USB port                            |                                                                            |
| WX-compatible                       |                                                                            |
|                                     |                                                                            |