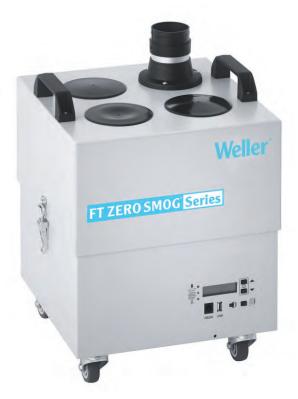

## **Zero Smog 4V**

Product no.: T0053660299N

## **Benefits**

- > Equipped with HEPA H13 particle filter and Fine dust pre-filter F7
- Constant Flow Control (CFC) guarantees automatic air flow regulation for each working place independent of the connected workplaces
- > Electronic filter control with optical and acoustical filter alarm
- > Low noise emission levels for quiet workspace
- > max. blower capacity 230 m<sup>3</sup>/h
- > RS232 port, can be remotely controlled via remote control (optional accessory) or by a PC with RS232 connection
- > Efficiency test via USB port
- > 4 casters to allow easy movement of
- For connection to a WX / WT station a T0058768767 WT Hub is needed