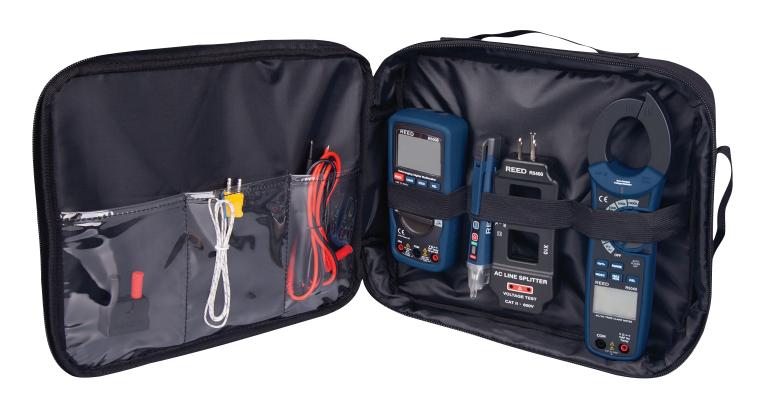

# Multimeter Combo Kit Model ST-MULTIKIT

# Model R5008 Compact Digital Multimeter with Temperature

- Measures AC/DC voltage and current, frequency, resistance, capacitance and temperature
- · Diode check and continuity functions
- Relative and data hold functions
- · Double molded plastic housing
- Cat. III 600V safety rating

# Model R5040 AC/DC Clamp Meter with Temperature and Non-Contact Voltage Detector

- Measures AC/DC current/voltage, resistance, capacitance, frequency, duty cycle and temperature
- 50,000-count backlit LCD display and analog bargraph
- Low battery and overrange indicators
- Built-in non-contact voltage detector with LED indicator
- True RMS AC measurements.
- Min/Max, display hold and relative mode
- Diode test and continuity check functions
- Durable double molded plastic housing
- Cat. III 600V safety rating

#### Model R5400 Line Splitter

- Enables user to measure AC current on a 2-wire or 3-wire power cord to 15A
- Fits clamp jaw size 0.75" (19mm) and above
- Plugging the power connector into the line splitter separates the hot/live conductor from the neutral (and ground)
- Two measurement sensitivity positions (1X and 10X)
- Voltage check function
- Cat. II 600V safety rating

# Model R1000 Safety Test Lead Set

- Sharp points for piercing insulation
- Stainless steel tips
- Ergonomic comfort grip
- 48" (1.2m) long
- 0.2" (5mm) tip length
- 6.1" (155mm) probe length
- 1000V, 10A
- CAT III. 1000V and CAT IV. 600V
- CE certified

# Model TP-01 Beaded Thermocouple Wire Probe

- Measurement range: -40 to 482°F (-40 to 250°C)
- For general purpose temperature applications
- Fast response time
- Compatible with Type-K temperature measuring instruments
- 38" (96.5cm) wire length

# Model R9950 Soft Carrying Case

- Accommodates up to 3 small to medium sized instruments
- Built-in elastics and compartments help organize instruments
- Adjustable shoulder strap and hand strap
- Made of polyester
- Internal dimensions: 12 x 9.5 x 2" (305 x 241 x 51mm)
- External dimensions: 12.5 x 10 x 2.5" (318 x 254 x 64mm)
- Weight: 8.2oz (232g)