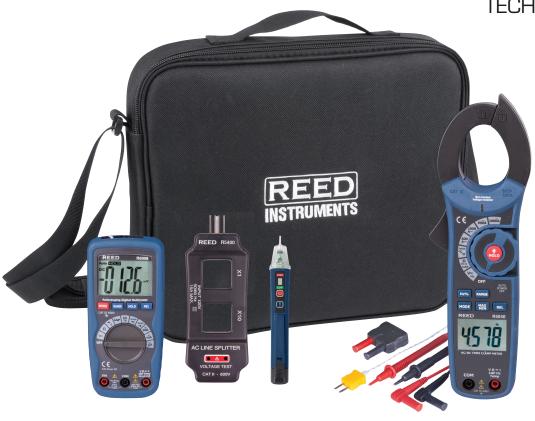

# Multimeter Combo Kit Model ST-MULTIKIT

# Model R5008 Compact Digital Multimeter with Temperature

- Measures AC/DC voltage and current, frequency, resistance, capacitance and temperature
- · Diode check and continuity functions
- Relative and data hold functions
- · Double molded plastic housing
- Cat. III 600V safety rating

# Model R5040 AC/DC Clamp Meter with Temperature and Non-Contact Voltage Detector

- Measures AC/DC current/voltage, resistance, capacitance, frequency, duty cycle and temperature
- 50,000-count backlit LCD display and analog bargraph
- Low battery and overrange indicators
- Built-in non-contact voltage detector with LED indicator
- True RMS AC measurements.
- Min/Max, display hold and relative mode
- Diode test and continuity check functions
- Durable double molded plastic housing
- Cat. III 600V safety rating

# Model R5110 Non-Contact Voltage Detector

- Suitable for receptacles or against insulated wire
- · Built-in flashlight
- Double insulated housing for increased safety
- Audible (buzzer) and visual (LED) indicators
- Pocket clip
- Auto shut off
- CE and UL approved
- Cat. IV 1000V safety rating

#### Model R5400 Line Splitter

- Enables user to measure AC current on a 2-wire or 3-wire power cord to 15A
- Fits clamp jaw size 0.75" (19mm) and above
- Plugging the power connector into the line splitter separates the hot/live conductor from the neutral (and ground)
- Two measurement sensitivity positions (1X and 10X)
- Voltage check function
- Cat. II 600V safety rating

# Model R1000 Safety Test Lead Set

- Sharp points for piercing insulation
- Stainless steel tips
- Ergonomic comfort grip
- 48" (1.2m) long
- 0.2" (5mm) tip length
- 6.1" (155mm) probe length
- 1000V, 10A
- CAT III. 1000V and CAT IV. 600V
- CE certified

# Model TP-01 Beaded Thermocouple Wire Probe

- Measurement range: -40 to 482°F (-40 to 250°C)
- For general purpose temperature applications
- Fast response time
- Compatible with Type-K temperature measuring instruments
- 38" (96.5cm) wire length

# Model R9950 Soft Carrying Case

- Accommodates up to 3 small to medium sized instruments
- Built-in elastics and compartments help organize instruments
- Adjustable shoulder strap and hand strap
- Made of polyester
- Internal dimensions: 12 x 9.5 x 2" (305 x 241 x 51mm)
- External dimensions: 12.5 x 10 x 2.5" (318 x 254 x 64mm)
- Weight: 8.2oz (232g)