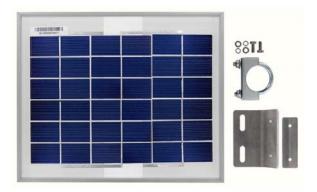

## **SOLAR-5W**

5 Watt Solar Panel Power

This solar panel is suitable for most locations. Includes 45-degree bracket for mast mounting.

## **SOLAR-5W Specifications**

| Power                                                    | 5 Watts                                                                                                            |
|----------------------------------------------------------|--------------------------------------------------------------------------------------------------------------------|
| Operating Temperature Range-40° to 85°C (-40°F to 185°F) |                                                                                                                    |
| Materials                                                | Polycrystalline silicon solar cell; aluminum frame and mounts; zinc-coated steel bolts, nuts, washers, and U-bolts |
| Dimensions                                               | 222 x 270 x 18 mm (8.74 x 10.63 x 0.71 in.)                                                                        |
| Weight                                                   | 0.75 kg (1.65 lb)                                                                                                  |
| Cable Length                                             | 2 m (6 ft)                                                                                                         |
| Environmental Rating                                     | Weatherproof when mounted properly, not waterproof                                                                 |
| C€                                                       | The CE Marking identifies this product as complying with all relevant directives in the European Union (EU).       |