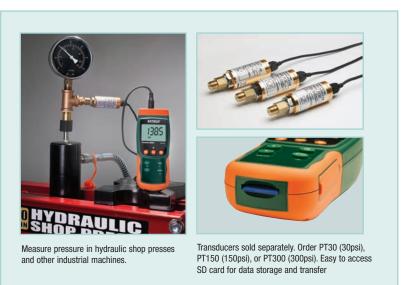

## **Pressure Meter/Datalogger**

Records data on an SD card in Excel® format

For easy transfer to a PC for analysis

## **Features:**

- Accepts interchangeable transducers with ranges of 30, 150, 300psi (transducers sold separately)
- Meter automatically senses plug-in transducer's range and calibration
- · Displays 10 types of pressure units
- Offset adjustment used for zero function to make relative measurements
- Adjustable data sampling rate: 1 second to 8hrs:59min:59sec
- Stores 99 readings manually and 20M readings via 2G SD card
- · Large backlit dual LCD display
- Record/Recall MIN, MAX readings
- · Data Hold plus Auto power off with disable function
- Built-in PC interface
- Complete with 6 x AA batteries, SD card, and hard carrying case.
   Transducers sold separately and optional AC adaptors

| EXTECH                 |
|------------------------|
| 1385                   |
| Pressure Meter SDL700  |
|                        |
| UNIT SET  V ENTER  LOG |
|                        |

| Sensor Type        | 30psi<br>Ranges                    | 150psi<br>Ranges | 300psi<br>Ranges |
|--------------------|------------------------------------|------------------|------------------|
| bar                | 0.002 to 2                         | 0.01 to 10       | 0.02 to 20       |
| psi                | 0.02 to 29                         | 0.2 to 145       | 0.2 to 290       |
| kg/cm <sup>2</sup> | 0.002 to 2.040                     | 0.01 to 10.19    | 0.02 to 20.40    |
| mmHg               | 2 to 1500                          | 10 to 7500       | 20 to 15000      |
| inHg               | 0.05 to 59.05                      | 0.2 to 295.2     | 0.5 to 590.5     |
| mH <sub>2</sub> 0  | 0.02 to 20.40                      | 0.1 to 101.9     | 0.2 to 204.0     |
| inH <sub>2</sub> 0 | 1 to 802                           | 5 to 4010        | 10 to 8020       |
| atm                | 0.002 to 1.974                     | 0.01 to 9.87     | 0.02 to 19.74    |
| hPA                | 2 to 2000                          | 10 to 10000      | 20 to 20000      |
| kPA                | 0.2 to 200.0                       | 1 to 1000        | 2 to 2000        |
| Memory             | 20M data records using 2G SD card  |                  |                  |
| Dimensions         | 7.2 x 2.9 x 1.9" (182 x 73 x 48mm) |                  |                  |
| Weight             | 17.3oz (490g)                      |                  |                  |