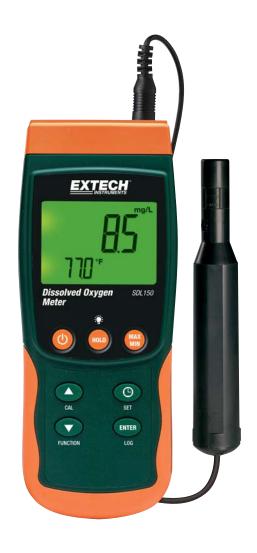

## **Dissolved Oxygen Meter/Datalogger**

Records data on an SD card in Excel® format

For easy transfer to a PC for analysis

## **Features:**

- Dual backlit display of Oxygen Concentration and Temperature
- Measures dissolved oxygen from 0 to 20.0mg/L and 0 to 100.0% oxygen plus temperature from 32 to 122°F (0 to 50°C)
- Automatic Temperature Compensation from 0 to 50°C via temperature probe sensor built into polarographic type oxygen probe
- Offset adjustment used for zero function to make relative measurements
- Stores 99 readings manually and 20M readings via 2G SD card
- · Records readings with real date and time stamp
- User programmable sampling rate: 1 second to 8hrs:59min:59sec
- Min/Max and Data Hold functions
- · Auto power off with disable function
- · Built-in PC interface
- Complete with 6 x AA batteries, SD card, probe, two spare replacement membranes, electrolyte, and hard carrying case