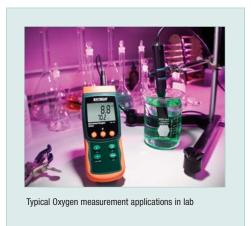

## **Dissolved Oxygen Meter/Datalogger**

Records data on an SD card in Excel® format

For easy transfer to a PC for analysis