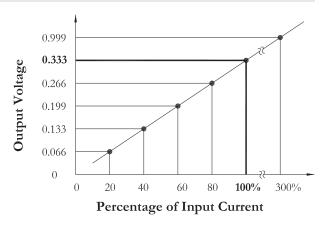

## Features:

- Input from 250 Amp to 5,000 Amp
- Output of 0.333 Volt at rated current
- Linearity Accuracy 1%
- Accuracy from 100 Amps to 15,000 Amps
- Phase angle < 0.5 degrees
- Integrator requires power supply 12 to 30V AC or DC (not included)
- 8 ft. twisted pair leads
- Maximum Voltage: 600 V (on bare conductor)
- Custom length, output, and other parameters are available