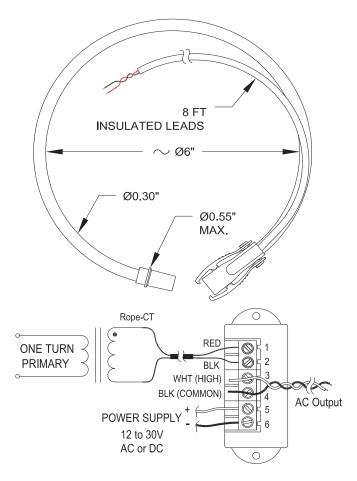

## Description:

Magnelab RCT-1800 Series flexible RopeCT° current sensor measures AC current up to 5,000 Amps. The coil opens at the connector junction and can be installed on an existing cable or buss-bar in a matter of seconds.

## Features:

- Input from 250 Amp to 5,000 Amp
- Output of 0.333 Volt at rated current
- Linearity Accuracy 1%
- Accuracy from 100 Amps to 15,000 Amps
- Phase angle < 0.5 degrees
- Integrator requires power supply 12 to 30V AC or DC (not included)
- 8 ft. twisted pair leads
- Maximum Voltage: 600 V (on bare conductor)
- Custom length, output, and other parameters are available