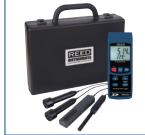

#### Features

• Measures oxygen (O<sub>2</sub>), carbon dioxide (CO<sub>2</sub>), carbon monoxide (CO), temperature and humidity

- Records up to 3 readings simultaneously
- User adjustable audible alarms
- User selectable unit of measure (°F or °C)
- Data hold and Max/Min functions
- Real-time datalogger with integrated SD memory card
- User selectable sampling rate from 1 sec to 8 hrs
- Easy-to-read backlit LCD display
- Tripod mount for long-term monitoring
- · Low battery indicator and auto shut off
- Includes humidity probe, carbon monoxide probe, carbon dioxide probe, oxygen probe, hard carrying case & batteries

#### R9910SD-KIT

Data Logging Indoor Air Quality Meter with Power Adapter and SD Card

Includes: R9910SD Data Logging Air Quality Meter, RSD-16GB 16GB Micro SD Memory Card with adapter and RSD-ADP-NA AC Power Adapter