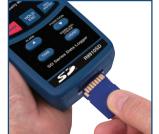

#### **General Specifications**

Alarm Threshold: Response Time: Display: Backlit Display: Data Hold: Min: Max: Datalogging Capabilities: Real-Time Clock and Date Stamp: Selectable Sampling Rate: External Memory: Auto Shut-off: Kick Stand: Tripod Mountable: Low Battery Indicator: Power Supply: Data Output: **Product Certifications:** Operating Temperature:

Uperating Temperature Storage Temperature: Operating Humidity Range: Dimensions: <18% O<sub>2</sub> 1 second 4-digit dual LCD Yes Yes Yes Yes Yes

Yes

Yes (1 second to 8 hours, 59 minutes and 59 seconds) Yes, expandable up to 16GB with SD card (optional) Yes (after 10 minutes/off) Yes Yes Yes 6 x AA batteries or AC Adapter (optional) Yes (RS-232) CE 32 to 122°F (0 to 50°C) 14 to 140°F (-10 to 60°C)