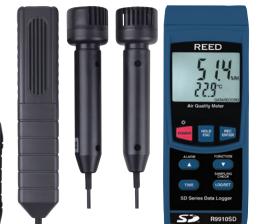

## **Data Logging Air Quality Meter** Model R9910SD

#### Features

• Measures oxygen (O<sub>2</sub>), carbon dioxide (CO<sub>2</sub>), carbon monoxide (CO), temperature and humidity

- Records up to 3 readings simultaneously
- User adjustable audible alarms
- User selectable unit of measure (°F or °C)
- Data hold and Max/Min functions
- Real-time datalogger with integrated SD memory card
- User selectable sampling rate from 1 sec to 8 hrs
- Easy-to-read backlit LCD display
- Tripod mount for long-term monitoring
- · Low battery indicator and auto shut off
- Includes humidity probe, carbon monoxide probe, carbon dioxide probe, oxygen probe, hard carrying case & batteries