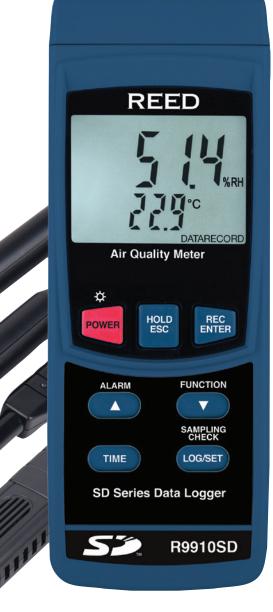

## **Data Logging Air Quality Meter** Model R9910SD

#### Features

• Measures oxygen (O<sub>2</sub>), carbon dioxide (CO<sub>2</sub>), carbon monoxide (CO), temperature and humidity

- Records up to 3 readings simultaneously
- User adjustable audible alarms
- User selectable unit of measure (°F or °C)
- Data hold and Max/Min functions
- Real-time datalogger with integrated SD memory card
- User selectable sampling rate from 1 sec to 8 hrs
- Easy-to-read backlit LCD display
- Tripod mount for long-term monitoring
- · Low battery indicator and auto shut off
- Includes humidity probe, carbon monoxide probe, carbon dioxide probe, oxygen probe, hard carrying case & batteries