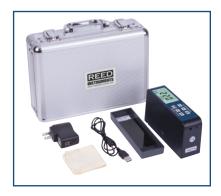

## **Features**

- Compact design allows for one-handed operation
- Multi-angle measurement (20/60/85°)
- Backlit LCD display
- Auto calibration
- Internal memory stores last 254 data points
- Built-in rechargeable battery
- Designed to meet ASTMD523, ASTMD1455, ASTMC584 and ASTMD2457 international standards
- Includes ac adapter, calibration standard, cleaning cloth and hard carrying case

| Model | Description        |
|-------|--------------------|
| R7700 | Gloss Meter        |
| R8888 | Hard Carrying Case |