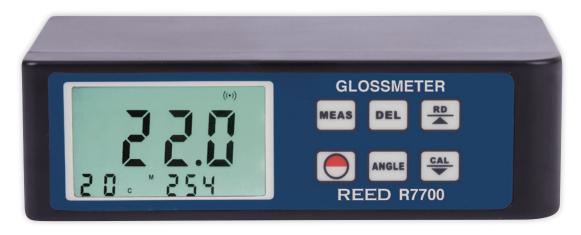

## **Features**

- Compact design allows for one-handed operation
- Multi-angle measurement (20/60/85°)
- Backlit LCD display
- Auto calibration
- Internal memory stores last 254 data points
- Built-in rechargeable battery
- Designed to meet ASTMD523, ASTMD1455, ASTMC584 and ASTMD2457 international standards
- Includes ac adapter, calibration standard, cleaning cloth and hard carrying case

## **Specifications**

Measuring Range: Measuring Geometry:

Resolution: Repeatability:

Accuracy:

Measuring Area:

Display:

Backlit Display: Auto Shut-off:

Low Battery Indicator:

Power Supply: Internal Memory: Product Certifications: Operating Temperature: Storage Temperature: Operating Humidity Range:

Dimensions:

Weight:

0.1 to 200 GU 20° / 60° / 85° ±1.0 GU 0.1 GU ±0.5 GU 7x14mm (Ellipse)

LCD Yes

Yes (after 30 mins)

Yes

Rechargeable Lithium Battery Yes (up to 254 datapoints)

CE / RoHS

32 to 104°F (0 to 40°C) -4 to 140°F (-20 to 60°C)

O to 85%

5.5 x 1.8 x 3" (140 x 45 x 75 mm)