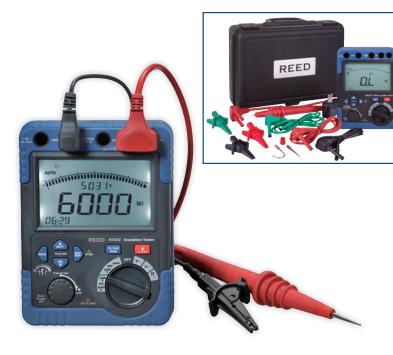

## **Digital High Voltage Insulation Tester**Model **R5002**

## **Features**

- Test Voltages of 500V, 1000V, 2500V, and 5000V
- Measure Insulation Resistance to 60GΩ
- Large backlit LCD display with analog bargraph
- Timer function for insulation resistance measurements (1 to 15min)
- AC/DC Voltage from 0 to 600V with Max/Min, peak and relative functions
- Polarization index measurement (PI)
- Dielectric absorption ratio measurements (DAR)
- Max/Min, Peak, Relative value and Data Hold functions
- Cat. IV 600V safety rating
- Low battery indicator and auto shut off
- Includes test leads, alligator clips, AC adapter, batteries and hard carrying case

Dimensions: 7.8 x 5.8 x 3.4" (198 x 148 x 86mm)

Weight: 3lbs (1.5kg)

| Description                                   |
|-----------------------------------------------|
| Digital High Voltage Insulation Tester        |
| Black Alligator Clip                          |
| Green Alligator Clip                          |
| Red Alligator Clip                            |
| Hook For Red Test Probe                       |
| Red Test Probe                                |
| Black Test Lead                               |
| Green Test Lead                               |
| Red Test Lead                                 |
| Hard Carrying Case                            |
| Digital High Voltage Insulation Tester & NIST |
|                                               |