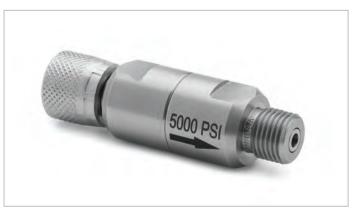

## QTHA-FLTS-HC-40

In-line Quick-test Filter

Filter out particulate from the process to keep your hose and calibrator free of contaminates

QTHA-FLTS-HC-40

## Specs/Attributes

| Country of origin            | USA                         |
|------------------------------|-----------------------------|
| Dimensions A                 | 0.00 In / 0.00 mm           |
| Dimensions B                 | 0.00 In / 0.00 mm           |
| Has Check Valve              | No                          |
| Materials                    | Stainless Steel             |
| Max Operating<br>Temperature | 130 °F / 54 °C              |
| Max Pressure                 | 5000 PSI / 350 bar / 35 MPa |
| Min Operating<br>Temperature | 0 °F / -18 °C               |
| Seal Materials               | Buna-N                      |
| Connector End 1              | Female Quick-test           |
| Connector End 2              | Male Quick-test             |