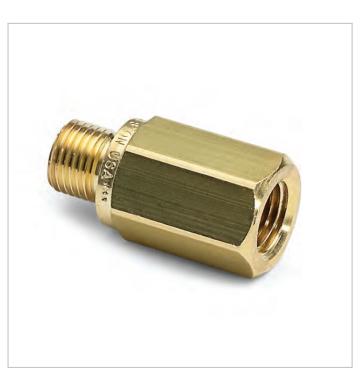

# Part No. OTHA-2FBO

1/4" female NPT x male Quick-test, no check-valve, brass

Connect a Quick-test hose to a pressure gauge or any device with a male NPT connection using thread sealant and a wrench

QTHA-2FB0

### Specs/Attributes

| Country of origin            | USA                                         |
|------------------------------|---------------------------------------------|
| Has Check Valve              | No                                          |
| Materials                    | Brass                                       |
| Max Operating<br>Temperature | 225 °F / 105 °C                             |
| Max Pressure                 | 5000 PSI / 350 bar / 35 MPa                 |
| Max Vacuum                   | 0.00 InHg / 0.0 kPa                         |
| Seal Materials               | Buna-N                                      |
| Wrench Size                  | 3/4 In<br>19 mm                             |
| Connector End 1              | 1/4" Female NPT (ASME B1.20.1)              |
| Connector End 2              | Male Quick-test                             |
| Dimensions                   | H: 1.57 in (3.99 cm) x W: 0.75 in (1.91 cm) |
|                              |                                             |