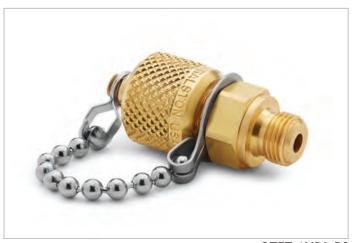

## QTFT-1MB0-RS

G 1/8" male BSPP (ISO 228/1) x male Quick-test, no check-valve, with cap and chain, brass

Connect Female BSPP (ISO 228/1) parallel thread to Quick-test hose for permanent installation where frequent calibrations are performed

QTFT-1MB0-RS