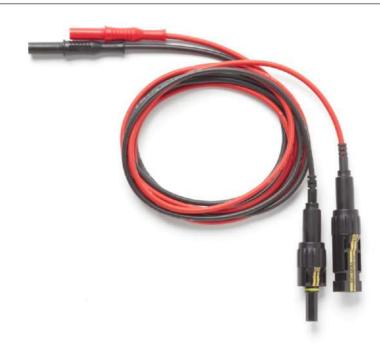

## **Features**

- Set of black and red MC4 to 4mm adapter test leads for solar applications
- The black lead is a MC4 (female) to 4mm sheathed banana plug on a 60-inch test lead
- The red lead is a MC4 (male) to 4mm sheathed banana plug on a 60-inch test lead
- Allows for connections to test tools that accept 4mm sheathed banana plugs
- Ensures safe current and voltage measurements on Photovoltaic (PV) modules and systems
- Connect measuring devices to PV power plants, for use in regular tests, measurements, and troubleshooting on solar PV panels
- Nickel plated contacts