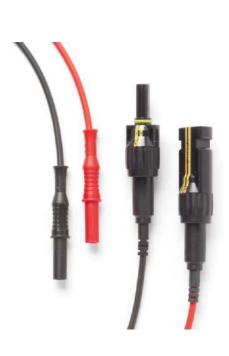

## **Features**

- Set of black and red MC4 to 4mm adapter test leads for solar applications
- The black lead is a MC4 (female) to 4mm sheathed banana plug on a 60-inch test lead
- The red lead is a MC4 (male) to 4mm sheathed banana plug on a 60-inch test lead
- Allows for connections to test tools that accept 4mm sheathed banana plugs
- Ensures safe current and voltage measurements on Photovoltaic (PV) modules and systems
- Connect measuring devices to PV power plants, for use in regular tests, measurements, and troubleshooting on solar PV panels
- Nickel plated contacts