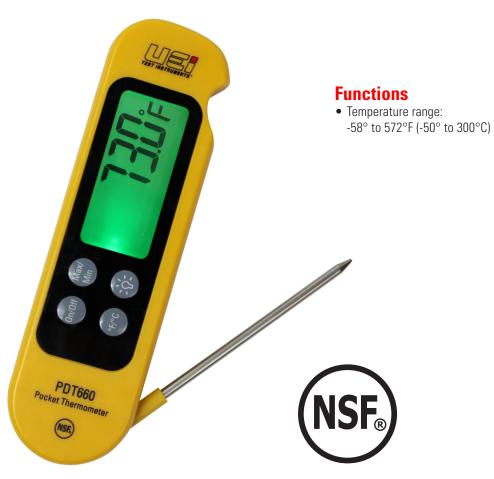

## Folding Digital Pocket Thermometer

## **Features**

- Backlit Display
- Folding temperature probe
- · Reads open or closed
- Min/Max
- Auto power off
- 1-Year limited warranty

## **Specifications**

| Temperature<br>Range: | -58° to 572°F (-50 to 300°C)                                                     |
|-----------------------|----------------------------------------------------------------------------------|
| Accuracy:             | ±1.8°F (±1°C) in the range of -22° to 302°F (-30° to 150°C) otherwise ±4°F (2°C) |
| Resolution:           | 0.1° to 19.9° ~ +199.9° otherwise 1°                                             |
| Update Rate:          | Approximately 1 second                                                           |
| Auto Power Off        | Approximately 1 hour                                                             |
| Battery:              | CR2032                                                                           |