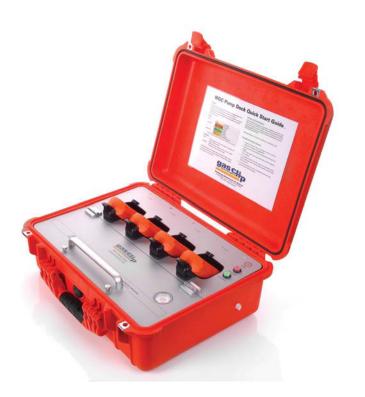

#### Accurately test and record all data for each monitor.

You name it, and the MGC Pump Docks can do it. They accurately test, record and store information that is critical to maintain safety in your company. They provide individual monitor event logs, firmware, unit configurations and, of course, bump/calibration logs. The robust 4+ GB USB gives you all the memory you need and the lithium ion battery ensures thousands of tests before needing to be recharged.

### Test 4 detectors at a time, up to 12 per minute!

Our MGC Pump Docks let you bump test and calibrate 4 detectors at once for LEL,  $H_2S$ , CO and  $O_2$ . With one dock, you can bump test up to 12 detectors in a minute, which saves valuable time and reduces the use of testing gas. The MGC Pump Dock, or MGC Pump Wall Mount Dock, is compatible with all MGC Pump detectors (Infrared or Pellistor).