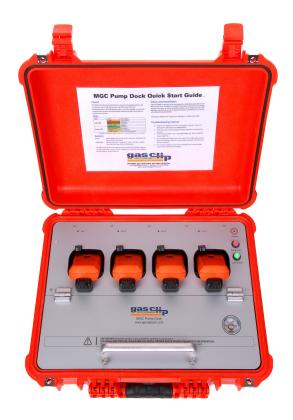

# Why test portable gas detectors one by one, by one, by one, when you can test 4 at once?

## Reduce testing time and gas usage with our portable or wall mountable MGC Pump Dock.

You can keep testing your multi gas detectors one at a time, or you can test them all in no time, when you use ultra-reliable MGC Pump portable gas detectors, from Gas Clip Technologies, together with the MGC Pump Dock or MGC Pump Wall Mount Dock.

### Test 4 detectors at a time, up to 12 per minute!

Our MGC Pump Docks let you bump test and calibrate 4 detectors at once for LEL,  $H_2S$ , CO and  $O_2$ . With one dock, you can bump test up to 12 detectors in a minute, which saves valuable time and reduces the use of testing gas. The MGC Pump Dock, or MGC Pump Wall Mount Dock, is compatible with all MGC Pump detectors (Infrared or Pellistor).