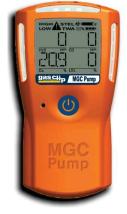

### Test 4 detectors at a time, up to 12 per minute!

Our MGC Pump Docks let you bump test and calibrate 4 detectors at once for LEL,  $H_2S$ , CO and  $O_2$ . With one dock, you can bump test up to 12 detectors in a minute, which saves valuable time and reduces the use of testing gas. The MGC Pump Dock, or MGC Pump Wall Mount Dock, is compatible with all MGC Pump detectors (Infrared or Pellistor).

#### Call today, or visit www.gascliptech.com.

These reliable portable multi gas detectors and docks are proven to help facility workers and contractors do their jobs safely, productively and cost effectively. To learn more about the MGC Pump Dock, MGC Pump Wall Mount Dock and the unmatched dependability of the MGC Pump, call or visit our website. Every second counts.