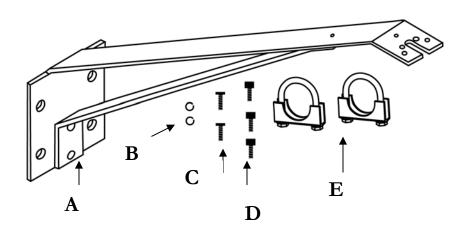

## Onset Computer Corporation Light Sensor Bracket Packing List (part # M-LBB)

|   | Qty | $\checkmark$ | Item(s)                                  |
|---|-----|--------------|------------------------------------------|
| А | 1   |              | Light Sensor Mounting Bracket            |
| В | 2   |              | Lock Washers #6                          |
| С | 2   |              | 6-32 x 5/16" Phillips Pan Head Screws    |
| D | 3   |              | 6-32 x 3/8" Thumb Screws                 |
| Е | 2   |              | 1 5/8" U-bolt with Saddle Clamp and Nuts |