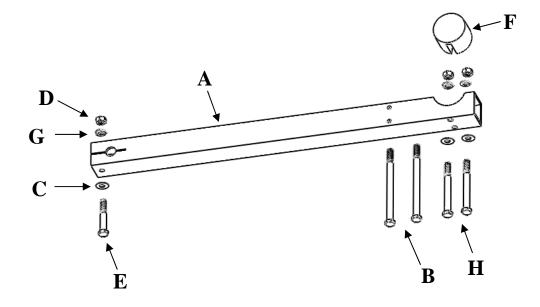

## Onset Computer Corporation Half Cross Arm Kit (M-CAB) Packing List

|   | Qty | ✓ | Item(s)                           |
|---|-----|---|-----------------------------------|
| A | 1   |   | Half Cross Arm                    |
| В | 2   |   | 1/4-20 x 2 3/4" Hex Head Bolts    |
| С | 3   |   | 1/4" Stainless Steel Flat Washers |
| D | 3   |   | ¹/4-20 Nuts                       |
| Е | 1   |   | 1/4-20 x 1 3/4" Hex Head Bolt     |
| F | 1   |   | Mast Plug                         |
| G | 3   |   | 1/4" split Lock Washer            |
| Н | 2   |   | 1/4-20 X 3 3/4" Hex Head Bolts    |