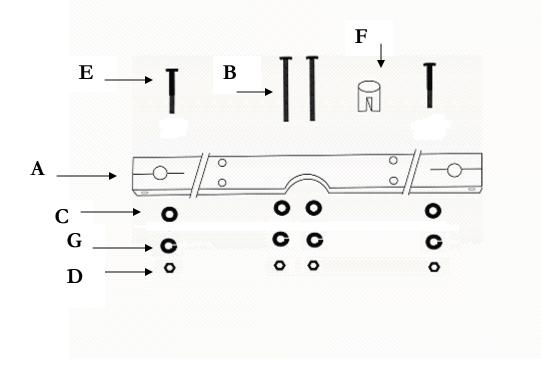

# Onset Computer Corporation Full Cross Arm Kit Packing List (part # M-CAA)

|   | Qty | $\checkmark$ | Item(s)                                                                          |
|---|-----|--------------|----------------------------------------------------------------------------------|
| Α | 1   |              | Full Cross Arm                                                                   |
| В | 2   |              | <sup>1</sup> / <sub>4</sub> -20 x 2 <sup>3</sup> / <sub>4</sub> " Hex Head Bolts |
| С | 4   |              | <sup>1</sup> / <sub>4</sub> " Stainless Steel Flat Washers                       |
| D | 4   |              | <sup>1</sup> /4-20 Nuts                                                          |
| Е | 2   |              | <sup>1</sup> / <sub>2</sub> -20 x 1 <sup>3</sup> / <sub>4</sub> " Hex Head Bolts |
| F | 1   |              | Mast Plug                                                                        |
| G | 4   |              | <sup>1</sup> / <sub>4</sub> " split Lock Washer                                  |