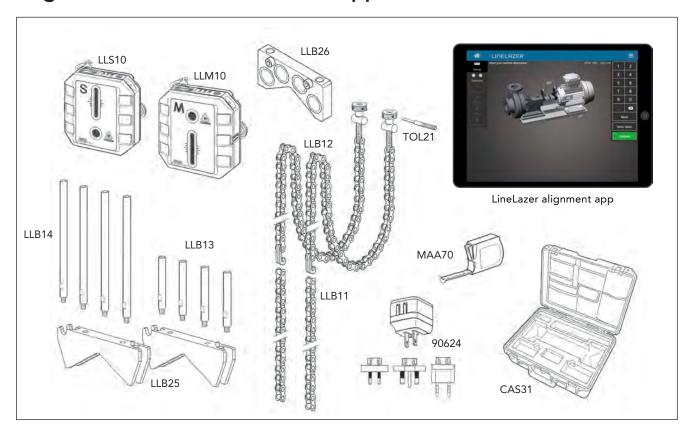

## Alignment kit for the LineLazer app

The LineLazer alignment kit LLA500 contains alignment sensors, brackets, chains, rods, battery charger, cables and a tape measure – all in a convenient carrying case.

## Alignment kit LLA500 for LineLazer alignment app

| LLS10 | 1 pc.  | Alignment sensor, S position (TD-524)     |
|-------|--------|-------------------------------------------|
| LLM10 | 1 pc.  | Alignment sensor, M position (TD-524)     |
| 90624 | 1 pc.  | Charger, dual USB, incl. interchangeble   |
|       |        | AC plugs, 100-240V AC, 50-60 Hz, 17 W     |
| CAB94 | 2 pcs. | Charger cable, USB Type A to Mini-B       |
|       |        | USB, length 1.5 m                         |
| LLB25 | 2 pcs. | Shaft bracket for chain                   |
| LLB11 | 2 pcs. | Extension chain, length 1000 mm           |
| LLB12 | 2 pcs. | Chain with tension adapter, length 500 mm |
| LLB13 | 1 set  | Supporting rod, 80 mm, set of 4           |
| LLB14 | 1 set  | Supporting rod, 150 mm, set of 4          |
| MAA70 | 1 pc.  | Tape measure                              |
| TOL21 | 1 pc.  | Torquing tool for chains and rods         |
| 81339 | 1 pc.  | Plastic box                               |

1 pc. Carrying case, plastic with foam insert

## **Options**

LLB26 Magnetic bracket