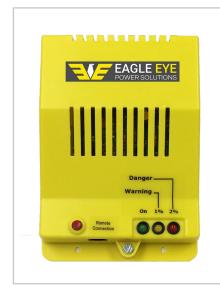

## **Product Overview**

The **HGD-2000 Hydrogen Gas Detector** allows the user to monitor hydrogen gas buildup in storage rooms and facilities that house batteries. The HGD-2000 is easy-to-use and easy-to-install. The detector has a terminal block for connection to single-phase AC power source and two internal relays. The relays can be used to switch a remote exhaust fan and/or alarm on and off. If the concentration of hydrogen gas in the air surrounding the sensor reaches 1% by volume, the yellow LED will light and the 1% internal relay will close. A four second delay prevents false activation. If the concentration reaches 2%, the red LED will flash, the internal 80 db warning alarm will sound, and the 2% internal relay will close.

| Technical Specifications |                                                                                                                                                                                                                                                                             |
|--------------------------|-----------------------------------------------------------------------------------------------------------------------------------------------------------------------------------------------------------------------------------------------------------------------------|
| Alarm Relay:             | (2) form C contacts provided, user-configurable connections                                                                                                                                                                                                                 |
| Mounting:                | (4) 4.5 mm (3/16 in) screws                                                                                                                                                                                                                                                 |
| Operating Environment:   | Temperature: -10 – 40 °C (14 – 104 °F)                                                                                                                                                                                                                                      |
| Power Requirements:      | 85 – 265 VAC, 50/60 Hz (standard)<br>17 – 60 VDC (upon request)                                                                                                                                                                                                             |
| Compliance:              | IEEE Standard 450; National Fire Protection Agency (NFPA) Article 64; NFPA 2: Hydrogen Technologies Code; Uniform Building Code (UBC) Section 6400; National Electric Code (NEC) Section 480.9 (A); NEC 501.125 (B); NEC 501.105 (1)-3 - use in Class 1 Division 2 Group B. |
| Dimensions:              | 178 x 120 x 55 mm (7 x 4.75 x 2.5 in)                                                                                                                                                                                                                                       |