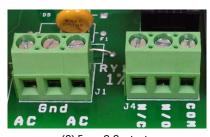

# **HGD-2000 Hydrogen Gas Detectors**

HGD-2000

(2) Form C Contacts

| Technical Specifications |                                                                                                                                                                                                                                                                             |
|--------------------------|-----------------------------------------------------------------------------------------------------------------------------------------------------------------------------------------------------------------------------------------------------------------------------|
| Alarm Relay:             | (2) form C contacts provided, user-configurable connections                                                                                                                                                                                                                 |
| Mounting:                | (4) 4.5 mm (3/16 in) screws                                                                                                                                                                                                                                                 |
| Operating Environment:   | Temperature: -10 – 40 °C (14 – 104 °F)                                                                                                                                                                                                                                      |
| Power Requirements:      | 85 – 265 VAC, 50/60 Hz (standard)<br>17 – 60 VDC (upon request)                                                                                                                                                                                                             |
| Compliance:              | IEEE Standard 450; National Fire Protection Agency (NFPA) Article 64; NFPA 2: Hydrogen Technologies Code; Uniform Building Code (UBC) Section 6400; National Electric Code (NEC) Section 480.9 (A); NEC 501.125 (B); NEC 501.105 (1)-3 - use in Class 1 Division 2 Group B. |
| Dimensions:              | 178 x 120 x 55 mm (7 x 4.75 x 2.5 in)                                                                                                                                                                                                                                       |