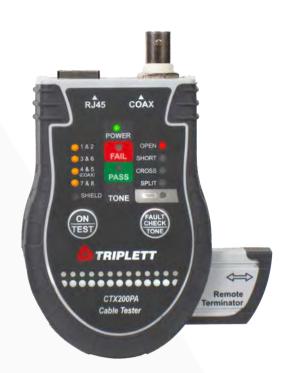

## **CTX200**

Network Cable Tester Test and trace both RJ45-CAT5/6 and coax cables

## **FEATURES**

- Complete TIA568 test performed Continuity, opens / shorts, reversals and split pairs
- PASS/FAIL results appear in one second
- Each pair's status is highlighted
- Tone mode allows for tracing cables
- Auto-off function conserves battery life
- · Ruggedized for field use and easy to carry
- Complete with belt clip, RJ45 cable coax terminator, case, and 9V battery.
- 1-year warranty