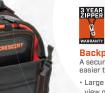

## Crescent Tradesman Tool Bags... made tough to keep your tools in order and accessible.

**DURABLE –** All bags have a hard polypropylene base that's built to protect your tools from impact and moisture. And all zippered bags come with 3-year warranted YKK zippers.

**ORGANIZED –** Center panels separate tools and allow for additional storage sleeves. Sleeves are open-bottom design so small bits never get lost at the bottom of narrow pockets.

**ACCESSIBLE –** PALS-style webbing allows fast and easy access to frequently used tools. Bright orange interiors make it easier to see tools in low light conditions and dark jobsites.