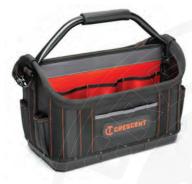

CTB1410 | 14" Open Bag CTB1710 | 17" Open Bag

> MAGNETIC POCKET Ð

- Backpack A secure, organized tool storage solution that's easier to carry.
- Large zippered mesh-wall interior pockets for quick view of contents
- Large easy-access adjustable front pocket for bulky items like power cords
- D-ring attachment points (1 inside, 2 outside, with quick-release web strap] Large side pockets and tape measure clip for
- added convenience CTRIDOO | Backnack

# Features:

Backpack features convenient magnetic-closure pocket for easy access to keys, cell phone, and other frequently used items

> Bright interiors for improved tool visibility in low light conditions