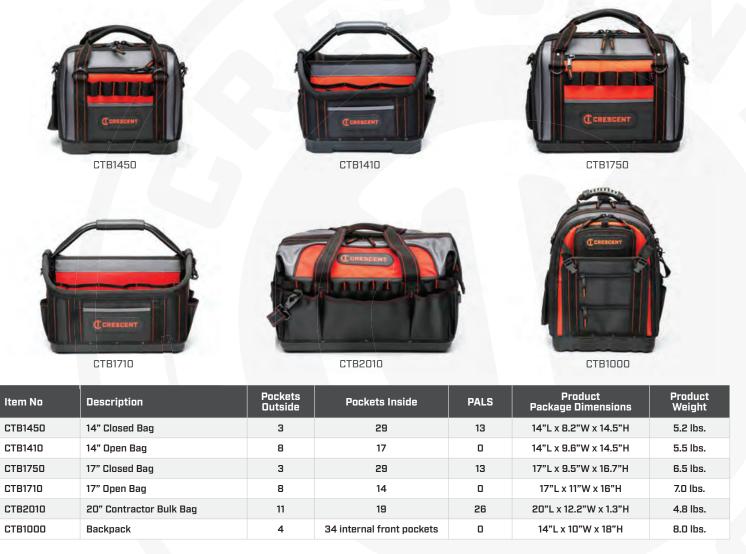

11111))

**Open Bags** Superior tool organization combined with quickest

and easiest access • Open-bottom inner sleeves keep small tools and

- bits from being lost at bottom of narrow pockets Interior divider panel with large/small open-bottom
- sleeves to accommodate different-sized tools Quad-riveted tubular steel handle with high-durability comfort grip
- Sturdy D-ring attachment point
- Large side pockets and tape measure clip for added convenience

CTB1410 | 14" Open Bag CTB1710 | 17" Open Bag

> MAGNETIC POCKET Ð

- Backpack A secure, organized tool storage solution that's easier to carry.
- Large zippered mesh-wall interior pockets for quick view of contents
- Large easy-access adjustable front pocket for bulky items like power cords
- D-ring attachment points (1 inside, 2 outside, with quick-release web strap] Large side pockets and tape measure clip for
- added convenience CTRIDOO | Backnack

# Features:

Backpack features convenient magnetic-closure pocket for easy access to keys, cell phone, and other frequently used items

> Bright interiors for improved tool visibility in low light conditions

YKK zippers allow secure closure and easy access. Guaranteed for 3 full years

PALS-style webbing for

easy access to frequently used tools

#### Also Available:

CTB1750 | 17" Closed Bag

20" Contractor Bulk Bag Better organization for tools both large and small

CTB2010 | 20" Contractor Bulk Bag

Trusted by the Trades.