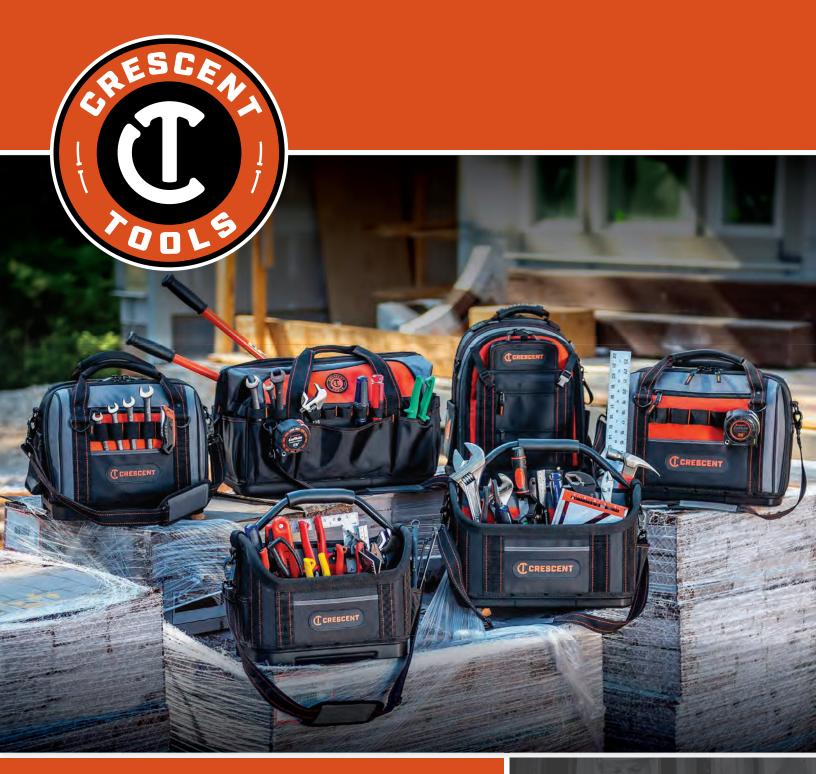

11111))

**Open Bags** Superior tool organization combined with quickest

and easiest access • Open-bottom inner sleeves keep small tools and

- bits from being lost at bottom of narrow pockets Interior divider panel with large/small open-bottom
- sleeves to accommodate different-sized tools Quad-riveted tubular steel handle with high-durability comfort grip
- Sturdy D-ring attachment point
- Large side pockets and tape measure clip for added convenience

CTB1410 | 14" Open Bag CTB1710 | 17" Open Bag

> MAGNETIC POCKET Ð

- Backpack A secure, organized tool storage solution that's easier to carry.
- Large zippered mesh-wall interior pockets for quick view of contents
- Large easy-access adjustable front pocket for bulky items like power cords
- D-ring attachment points (1 inside, 2 outside, with quick-release web strap] Large side pockets and tape measure clip for
- added convenience CTRIDOO | Backnack