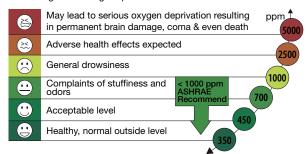

## **Features**

- Displays Carbon Dioxide (CO<sub>2</sub>) concentrations
- Maintenance free NDIR (non-dispersive infrared)
   CO<sub>2</sub> sensor
- Carbon Dioxide reading displayed in ppm with six facial icons indicating indoor quality levels (illustrated below)
- Audible CO<sub>2</sub> warning alarm when concentration level exceeds high or low user set point
- · Displays Year, Month, Day, and Time
- Min/Max CO<sub>2</sub> value recall function
- · Calculates Dew Point and Wet Bulb values

## Carbon Dioxide (CO2) Concentration Levels

Time Weighted Average exposure Limit <8 Hours

| Specifications                    | Range                              | Resolution |
|-----------------------------------|------------------------------------|------------|
| Carbon Dioxide (CO <sub>2</sub> ) | 0 to 9,999ppm                      | 1ppm       |
| Temperature                       | 14 to 140°F (-10 to 60°C)          | 0.1°F/°C   |
| Humidity                          | 0.1 to 99.9%RH                     | 0.1%RH     |
| Dew Point                         | -94 to 140°F (-70 to 60°C)         | 0.1°F/°C   |
| Wet Bulb                          | 14 to 140°F (-10 to 60°C)          | 0.1°F/°C   |
| lps%                              | -1428 to 51 lps%*                  | 1%         |
| cfm/p                             | -30 to 1 cmf/p*                    | 1 cfm/p    |
| Dimensions                        | 6.1 x 3.4 x 3.2" (155 x 87 x 81mm) |            |
| Weight                            | 5.8oz (165g)                       |            |
|                                   |                                    |            |

<sup>\*</sup>Ranges are calculated from 0 to 1000ppm