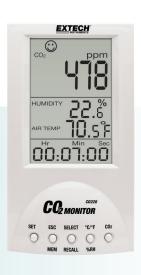

## CO220 Desktop Indoor Air Quality CO<sub>2</sub> Monitor

Measures Carbon Dioxide (CO<sub>2</sub>),
Air Temperature and Humidity, plus calculates Dew Point and Wet Bulb.
User settable high/low alarm function is perfect for monitoring air quality and insuring proper air ventilation in conference rooms, schools, greenhouses, factories, hotels, hospitals and anywhere that high levels of carbon dioxide are generated.

## **Features**

- Displays Carbon Dioxide (CO<sub>2</sub>) concentrations
- Maintenance free NDIR (non-dispersive infrared)
   CO<sub>2</sub> sensor
- Carbon Dioxide reading displayed in ppm with six facial icons indicating indoor quality levels (illustrated below)
- Audible CO<sub>2</sub> warning alarm when concentration level exceeds high or low user set point
- · Displays Year, Month, Day, and Time
- Min/Max CO<sub>2</sub> value recall function
- · Calculates Dew Point and Wet Bulb values

- Calculates statistical weighted averages of TWA (8 hour Time Weighted Average) and STEL (15 minute Short Term Exposure Limit)
- lps% (Liters per second per person) and cfm/p (cubic feet per minute per person)
- · Automatic Baseline Calibration function
- · Manually store/recall 99 readings
- · Complete with AC adaptor

## Carbon Dioxide (CO2) Concentration Levels

Time Weighted Average exposure Limit <8 Hours

| Specifications                    | Range                              | Resolution |
|-----------------------------------|------------------------------------|------------|
| Carbon Dioxide (CO <sub>2</sub> ) | 0 to 9,999ppm                      | 1ppm       |
| Temperature                       | 14 to 140°F (-10 to 60°C)          | 0.1°F/°C   |
| Humidity                          | 0.1 to 99.9%RH                     | 0.1%RH     |
| Dew Point                         | -94 to 140°F (-70 to 60°C)         | 0.1°F/°C   |
| Wet Bulb                          | 14 to 140°F (-10 to 60°C)          | 0.1°F/°C   |
| lps%                              | -1428 to 51 lps%*                  | 1%         |
| cfm/p                             | -30 to 1 cmf/p*                    | 1 cfm/p    |
| Dimensions                        | 6.1 x 3.4 x 3.2" (155 x 87 x 81mm) |            |
| Weight                            | 5.8oz (165g)                       |            |
|                                   |                                    |            |