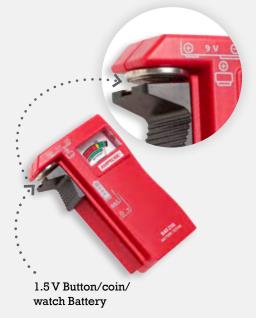

Slider for testing AAA, AA, C, D, and 1.5 V button/coin/watch batteries.

#### **BAT-250 Features**

- Quickly indicates if batteries are "good", "low" or "replace"
- Test standard and rechargeable batteries:
  9V, AAA, AA, C, D, and 1.5 V button/coin/watch
- **Ergonomically designed** to contour to your hand for easy operation
- No batteries required to operate
- Large, upright display is easy to read
- V-shaped side cradle holds batteries securely in place during testing for consistently accurate results
- **High-quality 9V contacts** make tests simple and error-free
- **Slider** is shaped for one-handed testing