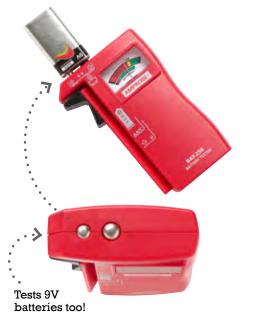

#### **BAT-250 Features**

- Quickly indicates if batteries are "good", "low" or "replace"
- Test standard and rechargeable batteries:
  9V, AAA, AA, C, D, and 1.5 V button/coin/watch
- **Ergonomically designed** to contour to your hand for easy operation
- No batteries required to operate
- Large, upright display is easy to read
- V-shaped side cradle holds batteries securely in place during testing for consistently accurate results
- **High-quality 9V contacts** make tests simple and error-free
- **Slider** is shaped for one-handed testing