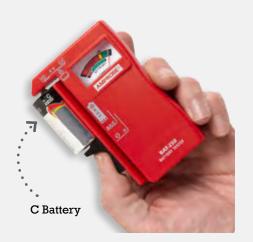

Slider for testing AAA, AA, C, D, and 1.5 V button/coin/watch batteries.

#### **BAT-250 Features**

- Quickly indicates if batteries are "good", "low" or "replace"
- Test standard and rechargeable batteries:
  9V, AAA, AA, C, D, and 1.5 V button/coin/watch
- **Ergonomically designed** to contour to your hand for easy operation
- No batteries required to operate
- Large, upright display is easy to read
- V-shaped side cradle holds batteries securely in place during testing for consistently accurate results
- **High-quality 9V contacts** make tests simple and error-free
- **Slider** is shaped for one-handed testing