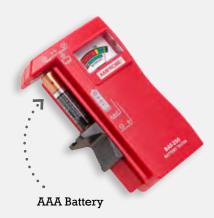

Slider for testing AAA, AA, C, D, and 1.5 V button/coin/watch batteries.

#### **BAT-250 Features**

- Quickly indicates if batteries are "good", "low" or "replace"
- Test standard and rechargeable batteries:
  9V, AAA, AA, C, D, and 1.5 V button/coin/watch
- **Ergonomically designed** to contour to your hand for easy operation
- No batteries required to operate
- Large, upright display is easy to read
- V-shaped side cradle holds batteries securely in place during testing for consistently accurate results
- **High-quality 9V contacts** make tests simple and error-free
- **Slider** is shaped for one-handed testing