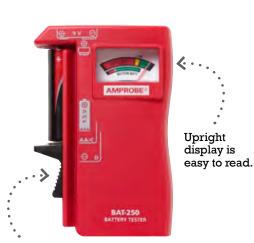

#### **BAT-250 Features**

- Quickly indicates if batteries are "good", "low" or "replace"
- Test standard and rechargeable batteries:
  9V, AAA, AA, C, D, and 1.5 V button/coin/watch
- **Ergonomically designed** to contour to your hand for easy operation
- No batteries required to operate
- Large, upright display is easy to read
- V-shaped side cradle holds batteries securely in place during testing for consistently accurate results
- **High-quality 9V contacts** make tests simple and error-free
- **Slider** is shaped for one-handed testing