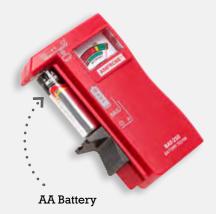

Slider for testing AAA, AA, C, D, and 1.5 V button/coin/watch batteries.

#### **BAT-250 Features**

- Quickly indicates if batteries are "good", "low" or "replace"
- Test standard and rechargeable batteries:
  9V, AAA, AA, C, D, and 1.5 V button/coin/watch
- **Ergonomically designed** to contour to your hand for easy operation
- No batteries required to operate
- Large, upright display is easy to read
- V-shaped side cradle holds batteries securely in place during testing for consistently accurate results
- **High-quality 9V contacts** make tests simple and error-free
- **Slider** is shaped for one-handed testing