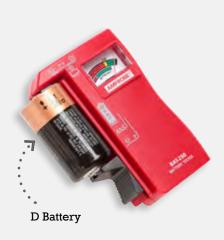

Slider for testing AAA, AA, C, D, and 1.5 V button/coin/watch batteries.

#### **BAT-250 Features**

- Quickly indicates if batteries are "good", "low" or "replace"
- Test standard and rechargeable batteries:
  9V, AAA, AA, C, D, and 1.5 V button/coin/watch
- **Ergonomically designed** to contour to your hand for easy operation
- No batteries required to operate
- Large, upright display is easy to read
- V-shaped side cradle holds batteries securely in place during testing for consistently accurate results
- **High-quality 9V contacts** make tests simple and error-free
- **Slider** is shaped for one-handed testing