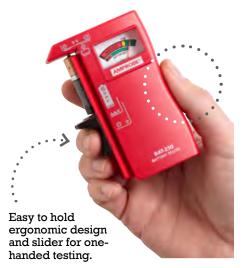

#### **One-handed, Reliable Battery Measurements**

The Amprobe BAT-250 Battery Tester is designed for one-handed, comfortable and reliable battery measurements. The uniquely designed tester offers an ergonomic slider and a v-shaped side cradle to better hold batteries in place during testing and a contoured case shape that fits neatly in your hand. Testing your batteries has never been easier.

#### **BAT-250 Features**

- Quickly indicates if batteries are "good", "low" or "replace"
- Test standard and rechargeable batteries:
  9V, AAA, AA, C, D, and 1.5 V button/coin/watch
- **Ergonomically designed** to contour to your hand for easy operation
- No batteries required to operate
- Large, upright display is easy to read
- V-shaped side cradle holds batteries securely in place during testing for consistently accurate results
- **High-quality 9V contacts** make tests simple and error-free
- **Slider** is shaped for one-handed testing