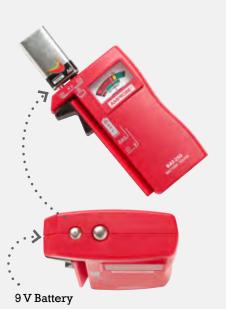

easier.



Slider for testing AAA, AA, C, D, and 1.5 V button/coin/watch batteries.





#### **BAT-250 Features**

- Quickly indicates if batteries are "good", "low" or "replace"
- Test standard and rechargeable batteries:
  9V, AAA, AA, C, D, and 1.5 V button/coin/watch
- **Ergonomically designed** to contour to your hand for easy operation
- No batteries required to operate
- Large, upright display is easy to read
- V-shaped side cradle holds batteries securely in place during testing for consistently accurate results
- **High-quality 9V contacts** make tests simple and error-free
- **Slider** is shaped for one-handed testing

**BAT-250** Battery Tester

Side cradle

holds standard

battery sizes.



### **BAT-250 Battery Tester**

## Test standard and rechargeable batteries













## **Detailed Specifications**

|                          | BAT-250 Battery Tester                                 |  |  |
|--------------------------|--------------------------------------------------------|--|--|
| I Max at F.S.D (typical) | <b>1.5 V:</b> 375 mA, <b>9 V:</b> 40 mA                |  |  |
| Normal load (typical)    | <b>1.5 V</b> : 4 Ω, <b>9 V</b> : 215 Ω                 |  |  |
| Dimensions (H x W x D)   | 4.3 x 2.9 x 1.1 in (110 x 74 x 29 mm)                  |  |  |
| Battery size             | 9 V, AAA, AA, C, D and 1.5 V button/coin/watch battery |  |  |
| Weight                   | Approximately 0.11 lb (50 g)                           |  |  |
| Certification            | CE                                                     |  |  |

| Battery Type: