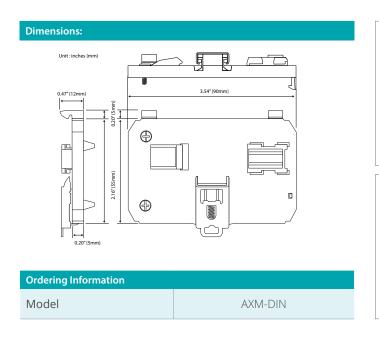

## **AXM-DIN Rail Mounting Adapter**Acuvim II, Acuvim IIBN, Acuvim L Series

## **DIN Rail Adapter:**

AXM-DIN Adapter allows the Acuvim II, Acuvim IIBN, or Acuvim L Series energy meters to easily be installed on either a horizontal or vertical DIN rail mount. It firmly secures the meter in place and conforms to international standards.

## **Features:**

- Designed for standard 35 mm DIN rail
- Compatible with all Acuvim II, Acuvim IIBN, Acuvim L Series meters, AXM Modules, and I/O options
- Secure on both horizontal and vertical DIN rail
- Quick connect design: Attaches to the meter in less than a minute
- Ultra-slim design for environments with spatial constraints