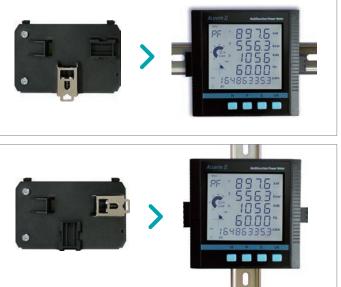

## **DIN Rail Adapter:**

AXM-DIN Adapter allows the Acuvim II, Acuvim IIBN, or Acuvim L Series energy meters to easily be installed on either a horizontal or vertical DIN rail mount. It firmly secures the meter in place and conforms to international standards.

## **Features:**

- Designed for standard 35 mm DIN rail
- Compatible with all Acuvim II, Acuvim IIBN, Acuvim L Series meters, AXM Modules, and I/O options
- Secure on both horizontal and vertical DIN rail
- Quick connect design: Attaches to the meter in less than a minute
- Ultra-slim design for environments with spatial constraints