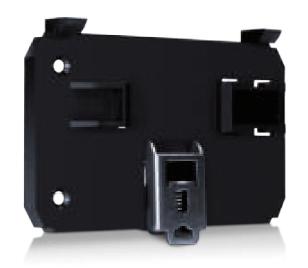

## **DIN Rail Adapter:**

AXM-DIN Adapter allows the Acuvim II, Acuvim IIBN, or Acuvim L Series energy meters to easily be installed on either a horizontal or vertical DIN rail mount. It firmly secures the meter in place and conforms to international standards.

## **Features:**

- Designed for standard 35 mm DIN rail
- Compatible with all Acuvim II, Acuvim IIBN, Acuvim L Series meters, AXM Modules, and I/O options
- Secure on both horizontal and vertical DIN rail
- Quick connect design: Attaches to the meter in less than a minute
- Ultra-slim design for environments with spatial constraints