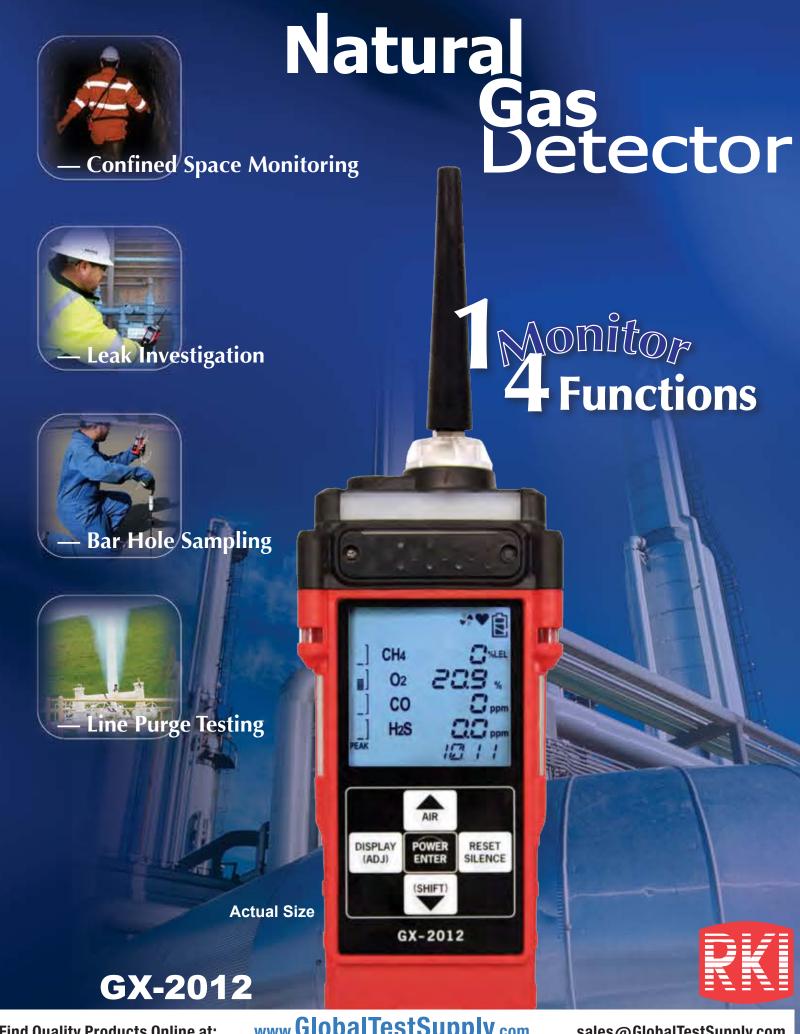

|  |
| 72-0290-23-A                                                                                         | GX-2012, 4 sensor, LEL / % volume CH4 / O2 / CO base with alkaline battery pack       |  |
| 72-0290-23-A                                                                                         | GX-2012, 4 sensor, LEL / % volume CH4 / O2 / H2S base with alkaline battery pack      |  |
| 72-0290-23-A                                                                                         | GX-2012, 5 sensor, LEL / % volume CH4 / O2 / H2S / CO base with alkaline battery pack |  |
| Note: Replace "A" with "C" if you want to purchase the Li-Ion Battery Pack and 100 - 240 VAC charger |                                                                                       |  |