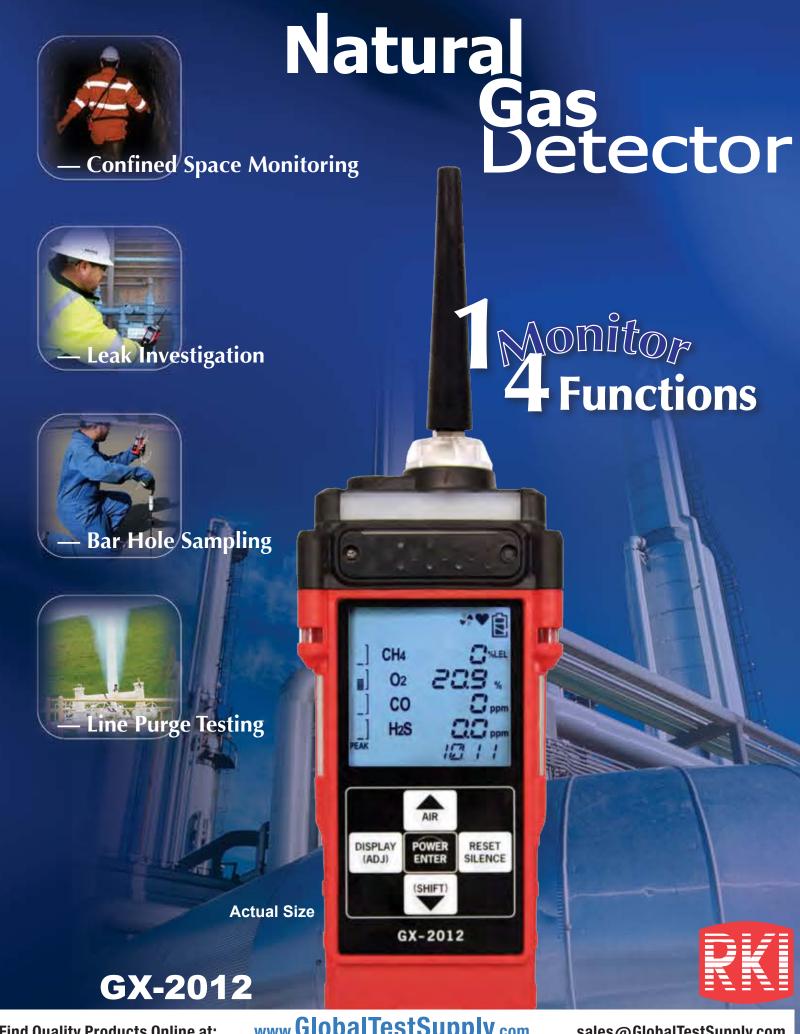

## **Ordering Info & Accessories**

| Part<br>Number                                                                                       | Description                                                                           |  |
|------------------------------------------------------------------------------------------------------|---------------------------------------------------------------------------------------|--|
| 72-0290-01-A                                                                                         | GX-2012, 1 sensor, LEL base with alkaline battery pack                                |  |
| 72-0290-02-A                                                                                         | GX-2012, 1 sensor, O2 base with alkaline battery pack