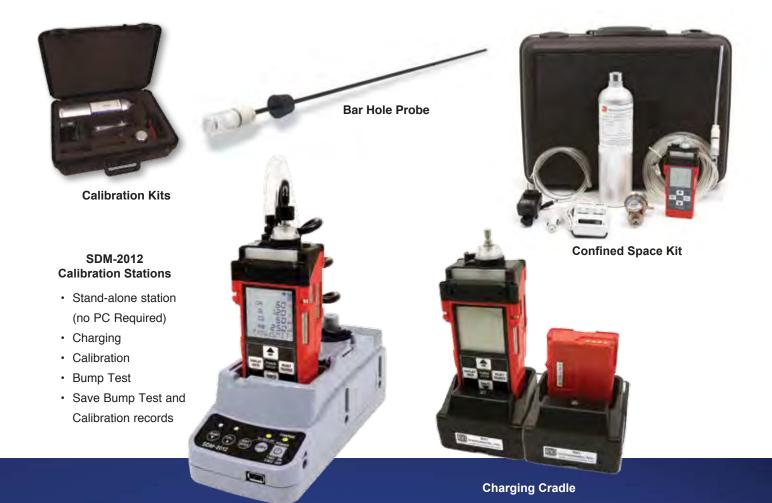

|  |
| 72-0290-23-A                                                                                         | GX-2012, 4 sensor, LEL / % volume CH4 / O2 / CO base with alkaline battery pack       |  |
| 72-0290-23-A                                                                                         | GX-2012, 4 sensor, LEL / % volume CH4 / O2 / H2S base with alkaline battery pack      |  |
| 72-0290-23-A                                                                                         | GX-2012, 5 sensor, LEL / % volume CH4 / O2 / H2S / CO base with alkaline battery pack |  |
| Note: Replace "A" with "C" if you want to purchase the Li-Ion Battery Pack and 100 - 240 VAC charger |                                                                                       |  |



## **Ordering Info & Accessories**

| Part<br>Number                                                                                       | Description                                                                           |  |
|------------------------------------------------------------------------------------------------------|---------------------------------------------------------------------------------------|--|
| 72-0290-01-A                                                                                         | GX-2012, 1 sensor, LEL base with alkaline battery pack                                |  |
| 72-0290-02-A                                                                                         | GX-2012, 1 sensor, O2 base with alkaline battery pack