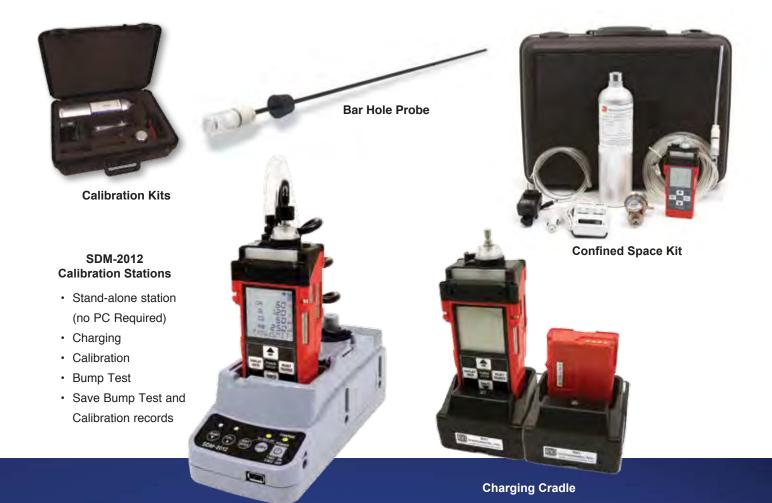

|  |
| 72-0290-23-A                                                                                         | GX-2012, 4 sensor, LEL / % volume CH4 / O2 / CO base with alkaline battery pack       |  |
| 72-0290-23-A                                                                                         | GX-2012, 4 sensor, LEL / % volume CH4 / O2 / H2S base with alkaline battery pack      |  |
| 72-0290-23-A                                                                                         | GX-2012, 5 sensor, LEL / % volume CH4 / O2 / H2S / CO base with alkaline battery pack |  |
| Note: Replace "A" with "C" if you want to purchase the Li-Ion Battery Pack and 100 - 240 VAC charger |                                                                                       |  |