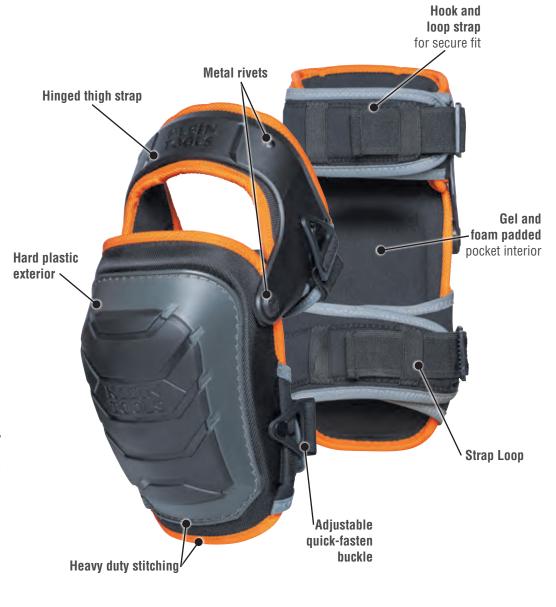

## **KNEE PAD PROTECTION**

Heavy Duty Hinged Knee Pads from Klein Tools provide a durable, comfortable knee pad solution for the most rugged and tough environments. The gel and foam padded pockets maximize pressure distribution for ultimate comfort. While the large, rounded knee pad surface offers stability and agility when moving side to side for the best on the job peformance. Quick-fasten buckle and hook and loop strap on top hinge and bottom ensure a secure fit. Perfect for jobsites requiring all-day heavy duty knee protection.

Large surface provides stability, rounded edges provide agility

Hinged thigh strap keep knee pad in place

Gel and foam padded pocket for maximum pressure distribution

For Professionals
SINCE 1857

| Cat.<br>No. | UPC 0-<br>92644+ | Description                | Material                                                                                                 | Weight               |
|-------------|------------------|----------------------------|----------------------------------------------------------------------------------------------------------|----------------------|
| 60491       | 60491-1          | Heavy Duty Hinged Knee Pad | 25% PE, 15% TPE, 15% Polyester 10% PU, 10% EVA, 10% Neoprene, 5% Nylon, 5% Iron, 5% Natural Rubber Latex | 1.63 lb<br>(0.74 kg) |