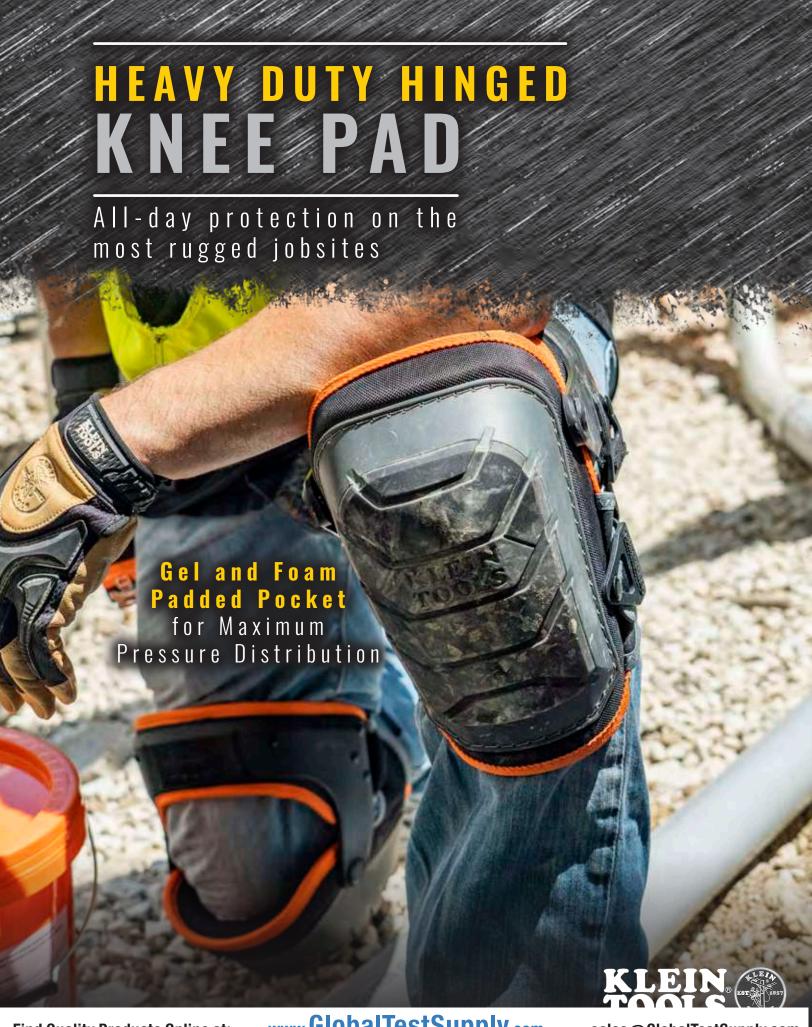

## **KNEE PAD PROTECTION**

Heavy Duty Hinged Knee Pads from Klein Tools provide a durable, comfortable knee pad solution for the most rugged and tough environments. The gel and foam padded pockets maximize pressure distribution for ultimate comfort. While the large, rounded knee pad surface offers stability and agility when moving side to side for the best on the job peformance. Quick-fasten buckle and hook and loop strap on top hinge and bottom ensure a secure fit. Perfect for jobsites requiring all-day heavy duty knee protection.

Large surface provides stability, rounded edges provide agility

Hinged thigh strap keep knee pad in place

Gel and foam padded pocket for maximum pressure distribution

For Professionals
SINCE 1857

| Cat.<br>No. | UPC 0-<br>92644+ | Description                | Material                                                                                                 | Weight               |
|-------------|------------------|----------------------------|----------------------------------------------------------------------------------------------------------|----------------------|
| 60491       | 60491-1          | Heavy Duty Hinged Knee Pad | 25% PE, 15% TPE, 15% Polyester 10% PU, 10% EVA, 10% Neoprene, 5% Nylon, 5% Iron, 5% Natural Rubber Latex | 1.63 lb<br>(0.74 kg) |