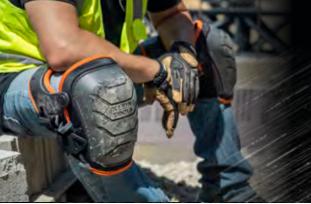

## **KNEE PAD PROTECTION**

Heavy Duty Hinged Knee Pads from Klein Tools provide a durable, comfortable knee pad solution for the most rugged and tough environments. The gel and foam padded pockets maximize pressure distribution for ultimate comfort. While the large, rounded knee pad surface offers stability and agility when moving side to side for the best on the job peformance. Quick-fasten buckle and hook and loop strap on top hinge and bottom ensure a secure fit. Perfect for jobsites requiring all-day heavy duty knee protection.

Large surface provides stability, rounded edges provide agility

Hinged thigh strap keep knee pad in place

Gel and foam padded pocket for maximum pressure distribution

For Professionals
SINCE 1857

| Cat.<br>No. | UPC 0-<br>92644+ | Description                | Material                                                                                                 | Weight               |
|-------------|------------------|----------------------------|----------------------------------------------------------------------------------------------------------|----------------------|
| 60491       | 60491-1          | Heavy Duty Hinged Knee Pad | 25% PE, 15% TPE, 15% Polyester 10% PU, 10% EVA, 10% Neoprene, 5% Nylon, 5% Iron, 5% Natural Rubber Latex | 1.63 lb<br>(0.74 kg) |