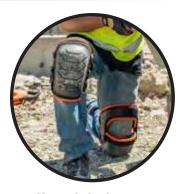

Large surface provides stability, rounded edges provide agility

Hinged thigh strap keep knee pad in place

Gel and foam padded pocket for maximum pressure distribution

For Professionals
SINCE 1857

| Cat.<br>No. | UPC 0-<br>92644+ | Description                | Material                                                                                                 | Weight               |
|-------------|------------------|----------------------------|----------------------------------------------------------------------------------------------------------|----------------------|
| 60491       | 60491-1          | Heavy Duty Hinged Knee Pad | 25% PE, 15% TPE, 15% Polyester 10% PU, 10% EVA, 10% Neoprene, 5% Nylon, 5% Iron, 5% Natural Rubber Latex | 1.63 lb<br>(0.74 kg) |