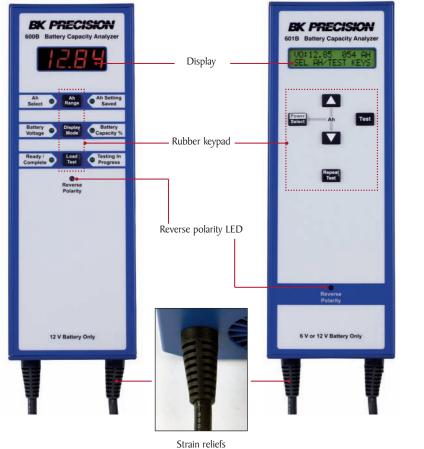

just seconds
- Easy-to-use interface
- Powered by the battery under test eliminating the need for external power to instrument
- High quality, durable Kelvin clamps
- Rubber buttons
- Rugged housing with extruded aluminum case
- Internal resistance measurement (601B only)



| Model                          | 600B | 601B         |
|--------------------------------|------|--------------|
| Supported SLA battery voltages | 12 V | 6 V & 12 V   |
| Internal resistance            |      |              |
| Loaded voltage                 |      | $\checkmark$ |



Technical data subject to change © B&K Precision Corp. 2015

### Find Quality Products Online at:

## www.GlobalTestSupply.com

sales@GlobalTestSupply.com

Handheld Battery Capacity Analyzers Models 600B and 601B

#### **Front panel**





Kelvin clamps

#### **Specifications**

| Model                                   | 600B                                      | 601B                                      |
|-----------------------------------------|-------------------------------------------|-------------------------------------------|
| Supported SLA battery voltages          | 12 V                                      | 6 V & 12 V                                |
| Ah range                                | 7, 12, 24, 42, 65, & 100                  | 5 - 100 in 1 Ah steps                     |
| No load (open circuit) voltage accuracy | ±2 counts                                 | $\pm (0.2\% + 1 \text{ count})$           |
| Dimensions (W x H x D)                  | 2.91 x 10.44 x 2.18" (74 x 265.1 x 54 mm) | 2.91 x 1