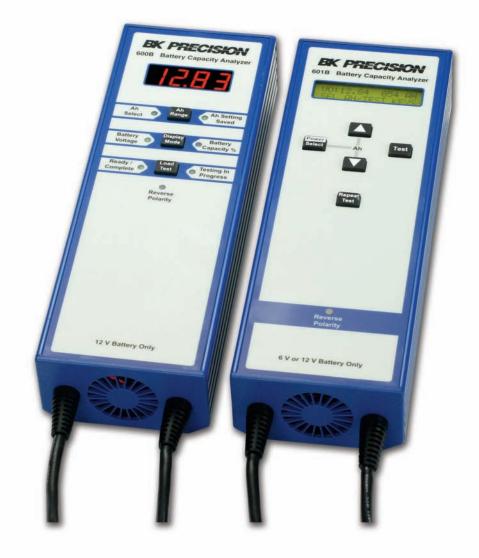

# Handheld Battery Capacity Analyzers Models 600B and 601B

The 600B and 601B Battery Capacity Analyzers address the need to test and maintain sealed lead acid (SLA) batteries used in backup power UPS, emergency lighting, fire alarms, security systems, and many other electrical systems. By quickly characterizing a battery's response to a load resistance, these meters display the remaining battery capacity as an indicator of the battery's health. Powered by the battery under test, both models support testing of 12 V storage type lead acid batteries. The 601B is also capable of testing 6 V batteries and displaying the internal resistance of the battery.

#### Features

- Measure remaining battery storage capacity in just seconds
- Easy-to-use interface
- Powered by the battery under test eliminating the need for external power to instrument
- High quality, durable Kelvin clamps
- Rubber buttons
- Rugged housing with extruded aluminum case
- Internal resistance measurement (601B only)