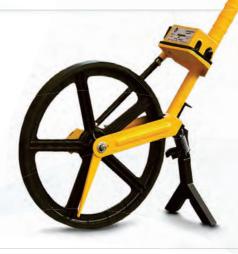

# **Professional Road Measurer**

Professional and robust road measuring wheel with built in stand and brake. The wheel is available in metric or imperial versions and is ideal for any distance measuring application.

## **Key Features**

- · Large easy to read display
- Pointer indicates start position
- · Robust construction
- 3 year guarantee

- Fold away stand
- · Folding, locking handle for easy carriage.
- · Adds forward subtracts in reverse
- Carry bag included