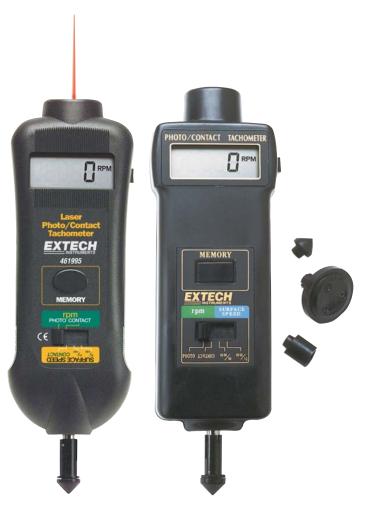

# **Combination Photo/Contact Tachometers**

Combines both contact and non-contact models Choice of Laser-guided model for greater distance non-contact measurements

#### **Features:**

- Unique display where characters reverse direction depending on measurement mode you are in
- Large 0.4" (5 digit) LCD display
- Microprocessor based with quartz crystal oscillator to maintain high accuracy
- Tachometer memory stores last, max and min readings
- Provides wide RPM (photo and contact) and Linear Surface Speed (contact) measurements
- Accurate to 0.05% with max resolution of 0.1rpm in either photo or contact mode
- Complete with tips and wheel for rpm or linear surface speed, four 1.5V AA batteries, reflective tape and carrying case

### Additional Features (461995):

- Narrow beam Laser photo tachometer for accurate non-contact RPM measurements
- Measurements from up to 6.5ft from the target for improved safety and accessibility

|                                  | 0.5 to 20,000                                                                                                |
|----------------------------------|--------------------------------------------------------------------------------------------------------------|
| 10 to 00 000                     |                                                                                                              |
| 10 10 33,333                     | 0.5 to 20,000                                                                                                |
| 0.05% rdg +1 digit               |                                                                                                              |
| 1 Sec > 60rpm                    | 1 Sec > 6rpm                                                                                                 |
|                                  | 0.2 to 6560ft/min                                                                                            |
|                                  | 0.05 to 1999.9m/min                                                                                          |
| 0.1rpm (< 1,000 rpm)             |                                                                                                              |
| 1rpm (>1000rpm)                  |                                                                                                              |
| 4 AA batteries                   |                                                                                                              |
| 8.5 x 2.6 x 1.5"(215 x 65 x 38 r | nm)                                                                                                          |
| 10.6 oz (300 g)                  |                                                                                                              |
| 1                                | Sec > 60rpm<br>0.1rpm (< 1,000 rpm)<br>1rpm (>1000rpm)<br>1 AA batteries<br>3.5 x 2.6 x 1.5"(215 x 65 x 38 n |