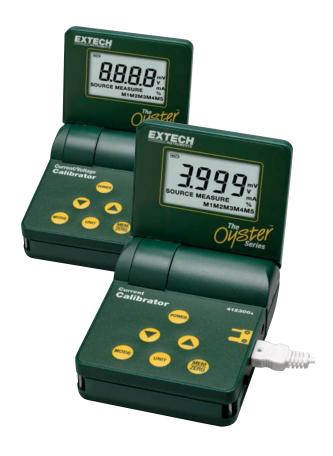

## **Features:**

- Upgraded models now feature super large LCD display and touch keypad
- LCD displays readings in mA or as a % of the 0 to 24mA range or as mV in voltage ranges
- Five stored calibration values for fast calibrations
- 412355A Current + Voltage Calibrator provides adjustable 0 to 24mA and 0 to 20V calibration source
- 412300A Current Calibrator provides 0 to 24mA output displayed as mA or % and provides 24VDC power to measure a two-wire current loop
- Complete with 9V battery, calibration cable with spade lug terminals, carrying case, and 100V-240V AC Universal Adaptor (50/60Hz)

## **Applications:**

- Setup and calibration of process devices such as transducers, indicators, recorders and controllers
- · Troubleshooting and Field service
- Product design

| Measurements    | Range                                                            |            |
|-----------------|------------------------------------------------------------------|------------|
| Operating Modes |                                                                  |            |
| Source          | Output 0 to 24mA current for loads up to 1000 ohms               |            |
|                 | Output 0 to 20V (412355A only)                                   |            |
| Measure         | 0 to 50mA current signal                                         |            |
|                 | 0 to 19.99V (412355A only)                                       |            |
| Power/Measure   | Provides power (24VDC) to loop & measures current (412300A only) |            |
| Input/Output    | Ranges and Display                                               | Resolution |
|                 | -25.0 to 125.0% (representing 0 to 24mA)                         | 0.1%       |
|                 | 0 to 19.99mA                                                     | 0.01mA     |
|                 | 0 to 24.0mA                                                      | 0.1mA      |
|                 | 0 to 1999mV                                                      | 1mV        |
|                 | 0 to 20.00V                                                      | 10mV       |
| Accuracy        | 0.075% ±1 digit                                                  |            |
| Power           | 9V battery or AC adaptor                                         |            |
| Dims/Wt         | 3.8 x 4.2 x 1.8" (96 x 108 x 45mm) folded/ 12oz (340g)           |            |