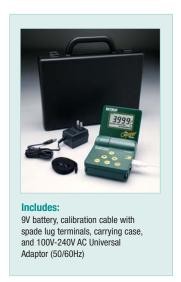

## **Features:**

- Upgraded models now feature super large LCD display and touch keypad
- LCD displays readings in mA or as a % of the 0 to 24mA range or as mV in voltage ranges
- Five stored calibration values for fast calibrations
- 412355A Current + Voltage Calibrator provides adjustable 0 to 24mA and 0 to 20V calibration source
- 412300A Current Calibrator provides 0 to 24mA output displayed as mA or % and provides 24VDC power to measure a two-wire current loop
- Complete with 9V battery, calibration cable with spade lug terminals, carrying case, and 100V-240V AC Universal Adaptor (50/60Hz)