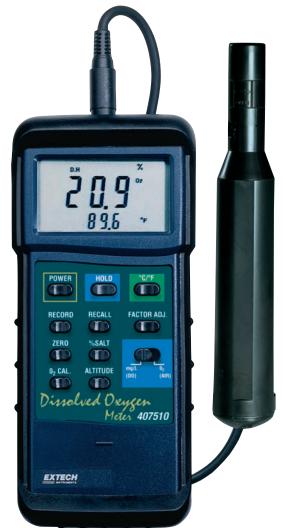

# **Heavy Duty Dissolved Oxygen Meter**

 Dual display of oxygen concentration and temperature

 With RS-232 PC interface for data acquisition and datalogging applications

### **Features:**

- Large 1.4" (36mm) LCD displays both oxygen and temperature values
- Measures dissolved oxygen from 0 to 20.0mg/L and 0 to 100.0% oxygen plus temperature from 32 to 122°F (0 to 50°C)
- Automatic Temperature Compensation from 0 to 50°C via temperature probe sensor built into polarographic type oxygen probe
- Fast 0.8 second sampling time
- Recall Min/Max/Average readings and Data Hold
- Built-in RS-232 PC serial interface with optional data acquisition software and datalogger
- Auto power off saves battery life
- Complete with 0.8" (20mm) diameter probe on 13ft (4m) cable, 5 membranes, rubber holster, 9V battery and hard case
- Optional Windows<sup>®</sup> Data Acquisition Software and serial cable enable user to display and capture readings on a PC, and set time intervals and alarms
- Optional battery operated Datalogger module stores over 8000 readings for later transfer to a PC