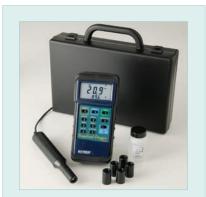

# **Heavy Duty Dissolved Oxygen Meter**

 Dual display of oxygen concentration and temperature

 With RS-232 PC interface for data acquisition and datalogging applications

### **Features:**

- Large 1.4" (36mm) LCD displays both oxygen and temperature values
- Measures dissolved oxygen from 0 to 20.0mg/L and 0 to 100.0% oxygen plus temperature from 32 to 122°F (0 to 50°C)
- Automatic Temperature Compensation from 0 to 50°C via temperature probe sensor built into polarographic type oxygen probe
- Fast 0.8 second sampling time
- Recall Min/Max/Average readings and Data Hold
- Built-in RS-232 PC serial interface with optional data acquisition software and datalogger
- Auto power off saves battery life
- Complete with 0.8" (20mm) diameter probe on 13ft (4m) cable, 5 membranes, rubber holster, 9V battery and hard case
- Optional Windows<sup>®</sup> Data Acquisition Software and serial cable enable user to display and capture readings on a PC, and set time intervals and alarms
- Optional battery operated Datalogger module stores over 8000 readings for later transfer to a PC

Complete with 0.8" (20mm) probe on 13ft (4m) cable, membranes, protective holster with stand, 9V battery, and carrying case