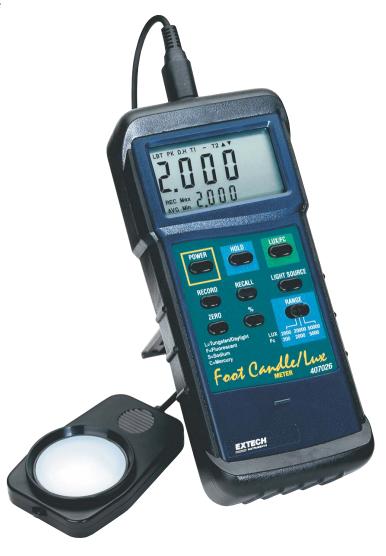

## **Heavy Duty Light Meter with PC Interface**

Simultaneous display of Foot Candles or Lux

Plus four lighting types - now includes Sodium light measurements

## **Features:**

- Microprocessor assures maximum accuracy plus special functions
- Fc Range: 200.0, 2000, 5000Fc
  Lux Range: 2000, 20,000, 50,000Lux
- Basic accuracy of ±4% FS
- Super large 1.4" (1999 count) LCD display
- · % displays differential from reference point
- "ZERO" Re-Calibration
- · Utilizes precision photo diode and color correction filter
- · Cosine and color corrected measurements
- ±4% accuracy is enhanced by selecting lighting type (Tungsten/Daylight, Fluorescent, Sodium, Mercury)
- Record/Recall MIN, MAX and AVG readings
- · Data Hold plus Auto shut off
- Built-in RS232 serial interface, optional software
- Dimensions: 7 x 2.9 x 1.3" (178 x 74 x 33mm);
  Weight: 1.6lbs. (726g)
- Complete with 9V battery and protective holster.