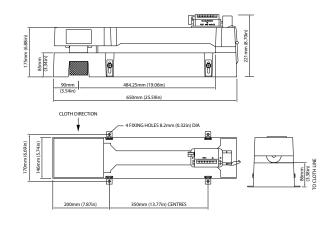

Weights and Measures Approval

#### **Applications**

- Manufacturing and processing of textiles, films, plastics and papers
- Fabric inspection
- Cutting to length
- Tracking of material lengths through processing



#### **3900B Specifications**

**Measuring Thickness** Material up to 24mm (0.94in) thick

Measuring Wheel Diameter 0.25m

Material types Wide range of materials including paper, plastics, tubber sheeting, vinyl, wallpaper,

textiles and carpets

Pile Materials Pile up, pile down, no pile

Weight 8kg (17.6lb)

**Packed Dimensions** 730 x 220 x 300mm (28.7x8.6x11.8in)

> Material direction away from operator; screen on left Material direction towards operator; screen on left Material direction away from operator; screen on right

#### **Dimensions**

#### **Direction Chart**





#### **Ordering Information**

**3900B** Fabric & Carpet Measurer Metres

3900B TYPE A
3900B TYPE B
3900B TYPE C
3900B TYPE C
3900B TYPE D
for material travelling away from the operator; counter on his left for material travelling away from the operator; counter on his right for material travelling towards the operator; counter on his right

**3905-1B** Fabric & Carpet Measurer 99999'11" Feet & Inches Fabric & Carpet Measurer 99999.7/8 Yards & Eighths

3905-DD250 3905 Fabric & Carpet Measurer with 250PPR Encoder Output