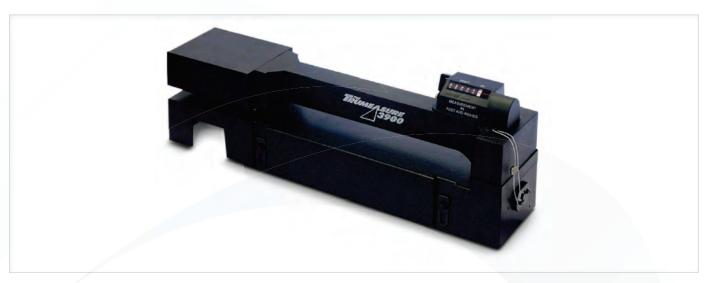

## **Trumeasure 3900 Fabric and Carpet Measurement**

The Trumeasure 3900B incorporate the very best features from over 60-years experience in the specialised length measurement sector. These machines incorporate exclusive new components to ensure reliability and continuing accuracy even when operating under the most demanding conditions.

Operates as the material passes between the measuring roller and the spring loaded pressure roller. The machine is activated by the movement of the material. All Trumeasure machines incorporate an integral brake to prevent overspin at the end of the piece. The brake is automatically released when a further piece of material is passed between the rollers.

### **Key Features**

- Measures material up to 24mm (0.94in) thick
- Accommodates easily marked and/or abrasive materials (with special wheels)
- Accuracy 0.25%
- Accommodates pile up or no pile materials
- Optional encoder output
- Can be built into manufacturing and finishing processes
- US Weights and Measures Approval