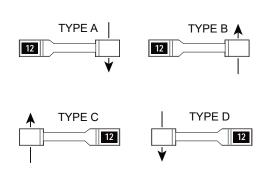

#### **Direction Chart**

#### **Ordering Information**

**3900B** Fabric & Carpet Measurer Metres

3900B TYPE A
3900B TYPE B
3900B TYPE C
3900B TYPE C
3900B TYPE D
for material travelling away from the operator; counter on his left for material travelling away from the operator; counter on his right for material travelling towards the operator; counter on his right