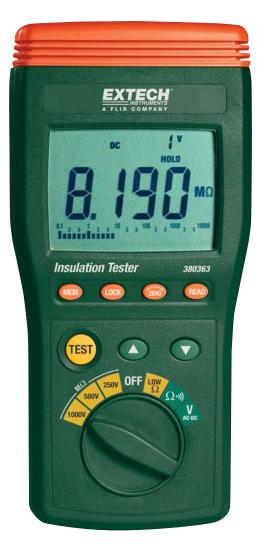

## **Digital Insulation Tester**

Autoranging insulation measurements to 10G

Plus manual datalogging stores up to 9 data sets

## **Features:**

- 250V, 500V and 1000V test voltages
- Measure Insulation Resistance to 10G
- · Large LCD display with analog bargraph
- · Lo ohms function for testing connections
- Automatic discharge of capacitive voltage charges
- AC/DC voltage measurement up to 999V
- Auto power off
- Manual data record and read function (9 sets)
- · Live circuit display warning and beeper
- Complete with carrying case, test leads, and 6 x AA batteries

| Specifications           |                                     |
|--------------------------|-------------------------------------|
| Insulation Resistance    | 4M , 40M , 400M , 4000M , 10G       |
| Max Resolution           | 1k                                  |
| Basic Accuracy           | ±3%                                 |
| Insulation Test Voltages | 250V, 500V, 1000V                   |
| AC Voltage Test          | Yes                                 |
| Low Resistance Test      | Yes                                 |
| Power source             | 6 x AA batteries                    |
| Dimensions               | 9.3 x 4.6 x 2.1" (235 x 116 x 54mm) |
| Weight                   | 1.15lbs (520g)                      |