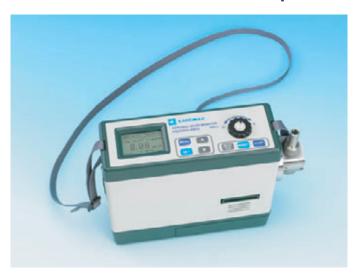

# **Piezobalance Dust Monitor Model 3521**

## **Respirable Aerosol Mass Monitor**

IAQ Investigations
Environmental Measurements
Product Quality Control
Laboratory Research

#### Features:

Data logging ability allows user to log 500 samples
Simple cleaning mechanism for easy maintenance
RS232C port available as standard
Back-lit display is easy to read in poor lighting conditions

#### Benefits:

While conventional dust meters "count" particulates, the Piezobalance dust meter "weighs" mass concentration of particulates

Data can be reviewed on-screen, printed or downloaded to a computer Software included for easy data download and processing Easy operation requires no special training