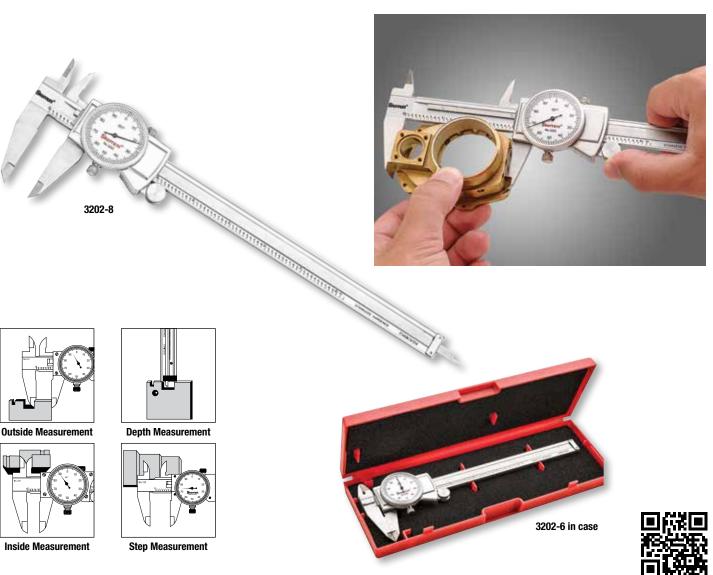

## METROLOGY SOLUTIONS

With the ability to provide quick, accurate measurement of 0.D., I.D., depth and step the dial caliper is the most versatile precision hand tool on the market.

3202 Dial Calipers are based on the caliper that has been the first choice of metal working professionals for decades. 3202 Dial Calipers are available in 6", 8" and 12" versions.

| 3202 Dial Calipers |       |       |            |
|--------------------|-------|-------|------------|
| Cat. No.           | EDP   | Range | Graduation |
| 3202-6             | 61467 | 0-6"  | .001"      |
| 3202-8             | 61468 | 0-8"  | .001"      |
| 3202-12            | 61466 | 0-12  | .001"      |

#### FEATURES AND SPECIFICATIONS

- Sharp, clear dial graduations of 0.001"
- .1" per revolution
- Thumb-operated fine adjustment roll
- Sharp, black graduations on the satin finished bar, every .1"
- Hardened stainless steel bar, measuring surfaces, rack, gears, and depth rod
- · Positive, spring-loaded double pinion anti-backlash control
- · Lock screws for sliding jaw and dial bezel
- · Knife-edge contacts
- · Adjustable bezel
- 0-6", 0-8" and 0-12" sizes available