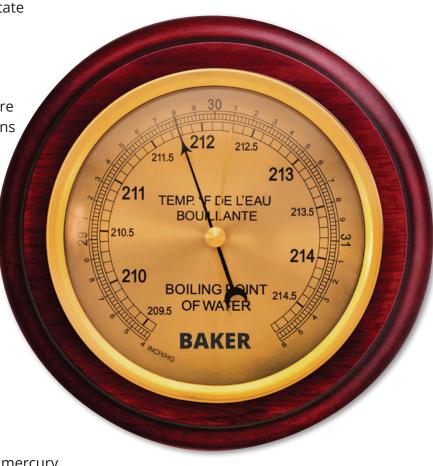

## **1353 Syrup Processor Barometer**

 Indicates the variation of the atmospheric pressure and boiling point of water to facilitate the production of maple syrup

· Large, easy to read dial

 Set to read barometric pressure and boiling point of water

• Manual adjustment for atmospheric pressure

 Also helpful in forecasting weather conditions during farm planting and harvest

## **Specifications**

Atmospheric Pressure Range: 29.4 to 31.6 of mercury

Temperature Range: 209.4 to 214.8°F

Dial size: 4"

| Model | Description               |
|-------|---------------------------|
| 1353  | Syrup Processor Barometer |