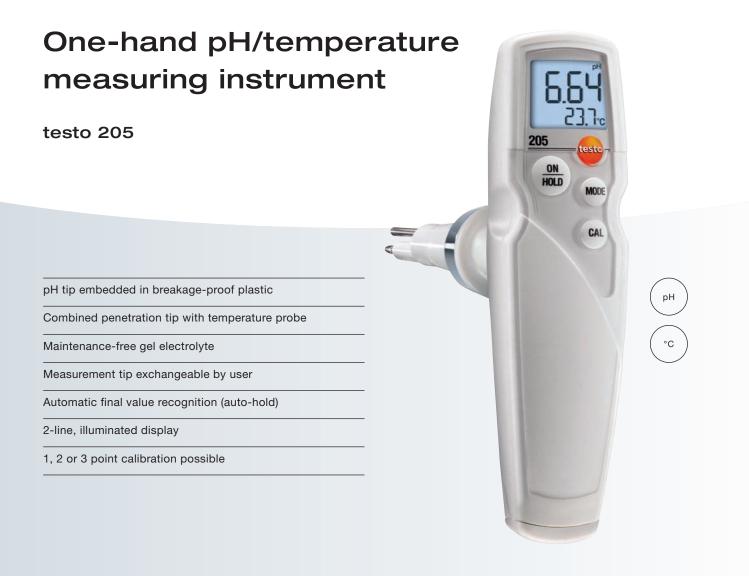

The testo 205 is a robust food penetration measuring instrument for temperature and pH values, with automatic temperature compensation. The robust penetration measurement tip is exchangeable and insenstitive to dirt thanks to the hole diaphragm.

The instrument is especially well suited to pH measurements in semi-solid media such as meat. The storage cap filled with electrolyte gel is used for storing the probe between measurements.

#### testo 205

One-hand pH/°C measuring instrument with penetration probe, storage cap, belt/wall holder

General technical data

| Storage temp. | -20 to +70 °C          |
|---------------|------------------------|
| Oper. temp.   | 0 to +50 °C            |
| Battery type  | 4 x Button cell LR44   |
| Battery life  | 80 h (Auto Off 10 Min) |
| Weight        | 135 g                  |
| Dimensions    | 145 x 38 x 167 mm      |
| Display       | LCD, 2 lines           |
|               |                        |