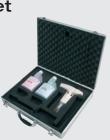

### testo 205, Starter set

One-hand pH/°C meas. instr. with penetration probe, storage cap, gel and cal. bottles 250 ml pH 4+7, belt/wall holder and aluminium case

Part no. 0563 2052