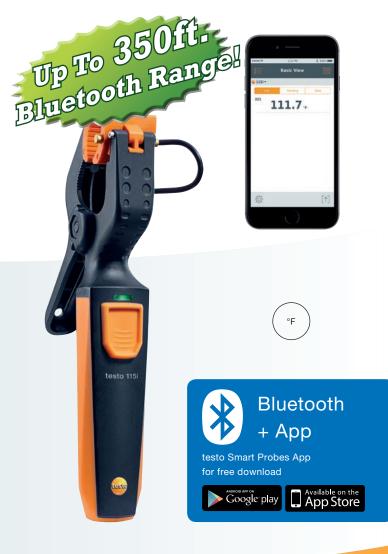

## testo Smart Probe Pipe-clamp thermometer

testo 115i

Measures temperature of pipes in heating and cooling systems

Bluetooth range of up to 350 feet

Use with testo 549i Refrigeration Pressure Probe to calculate superheat and sub-cooling

\*Operates with iOS or Android smart devices such as smart phones, tablets, etc.

The testo 115i Smart Probe is a pipe-clamp probe that measures temperature in pipes more accurately than thermocouples because of the superior NTC temperature sensor technology. The exclusive Testo probe design grips pipes up to 1.5" and maintains critical contact between probe and pipe surface to derive the best readings. Users can read the measurements using the testo *Smart Probes App* installed on their smart device. The testo 115i works on smart devices with either Android or Apple operating systems at distances up to 350'.

The testo *Smart Probes App* is a powerful and easy-to-use tool. It allows you to remotely read measurements from up to six (6) Smart Probes and easily document/report the results. Automatic calculations make it a snap! All measurement data is displayed as instrument readings, tables, or graphs. The measurements can be quickly saved as PDF or Excel files. The App creates custom reports which can be saved and/or shared by email. All your data can be stored and retrieved <u>saving you hours</u> of time consuming paperwork!