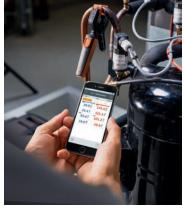

The testo *Smart Probes App* is a powerful and easy-to-use tool. It allows you to remotely read measurements from up to six (6) Smart Probes and easily document/report the results. Automatic calculations make it a snap! All measurement data is displayed as instrument readings, tables, or graphs. The measurements can be quickly saved as PDF or Excel files. The App creates custom reports which can be saved and/or shared by email. All your data can be stored and retrieved <u>saving you hours</u> of time consuming paperwork!

### **Testo Smart Probes App**

The Testo *Smart Probes App* combines the power of your smart phone/tablet with the accurate measurements of your Smart Probes. The operation and display of the instruments are communicated via Bluetooth to the App on your smart phone or tablet . The *Smart Probes App* uses the measurements to create custom reports (including added photos and comments). Information and reports can be saved as files and/or sent by e-mail. For Apple iOS and Android.