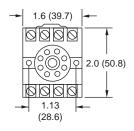

# 1/16 DIN TIMER ACCESSORIES—8 PIN ACCESSORIES

000-825-85-00

8-Pin surface DIN rail socket. Recommended for use with all 8-pin octal plug-in devices when surface mounting or DIN rail mounting.

UL #E72711 US & CAN.