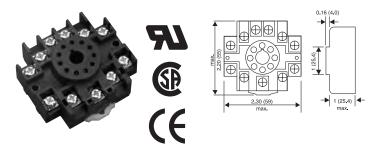

# 1/16 DIN TIMER ACCESSORIES—8 PIN ACCESSORIES

000-825-85-00

8-Pin surface DIN rail socket. Recommended for use with all 8-pin octal plug-in devices when surface mounting or DIN rail mounting.

UL #E72711 US & CAN.

# 407-025-13-00

Hold-down for 405C/409B Series and part #000-825-85-00. Two (2) needed for proper installation.