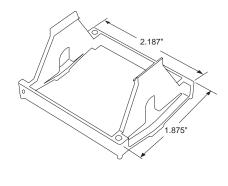

# 405-320-02-00

Panel Mounting bracket. Recommended for use with all 1/16 DIN timers when panel mounting. Use in conjunction with the 8-pin or 11-pin panel socket with rear facing terminals.