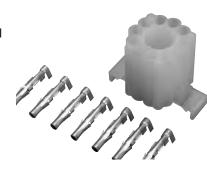

# 319-261-45-00

Plug-on socket kit (8 pin). Recommended for use with all 8-pin octal plug-in devices. Panel mounting only. Attach the wires to the solderless connector with a crimping tool.