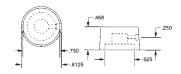

# 000-825-86-00

11-Pin surface DIN rail socket. Recommended for use with all 11-pin octal plug-in devices when surface mounting or DIN rail mounting.

# 405-025-07-00

Hold down for 407C Series and part #000-825-86-00.

Two (2) needed for proper installation.