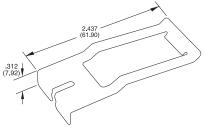

# 405-025-07-00

Hold down for 407C Series and part #000-825-86-00.

Two (2) needed for proper installation.