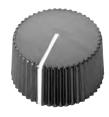

# 100054073

Recommended for use with any adjustment or switch having a 1/4" shaft. This knob slips over the shaft and is secured in place by a #6-32 set screw. The knurled, mirror finished, black thermostat knob has a white pointer line for reference.