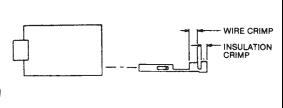

# 319-261-45-00

Plug-on socket kit (8 pin). Recommended for use with all 8-pin octal plug-in devices. Panel mounting only. Attach the wires to the solderless connector with a crimping tool.

### 314-260-07-00

Plug-on socket kit (11-pin).
Recommended for use with all 11-pin octal plug-in devices. Panel mounting only. Attach the wires to the solderless connector with a crimping tool.