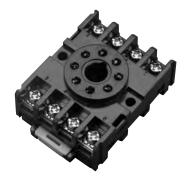

# 1/16 DIN TIMER ACCESSORIES—8 PIN ACCESSORIES

000-825-85-00

8-Pin surface DIN rail socket. Recommended for use with all 8-pin octal plug-in devices when surface mounting or DIN rail mounting.

UL #E72711 US & CAN.

# 407-025-13-00

Hold-down for 405C/409B Series and part #000-825-85-00. Two (2) needed for proper installation.