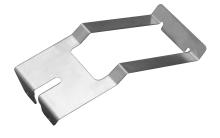

# 407-025-13-00

Hold-down for 405C/409B Series and part #000-825-85-00. Two (2) needed for proper installation.