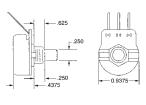

# 1/16 DIN TIMER ACCESSORIES—8 PIN ACCESSORIES

000-825-85-00

8-Pin surface DIN rail socket. Recommended for use with all 8-pin octal plug-in devices when surface mounting or DIN rail mounting.

UL #E72711 US & CAN.

# 407-025-13-00

Hold-down for 405C/409B Series and part #000-825-85-00. Two (2) needed for proper installation.