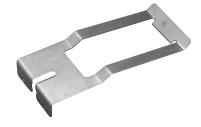

# 407-025-13-00

Hold-down for 405C/409B Series and part #000-825-85-00. Two (2) needed for proper installation.