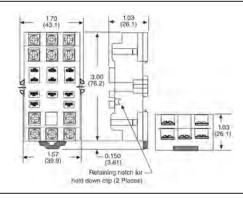

# 000-825-86-00

11-Pin surface DIN rail socket. Recommended for use with all 11-pin octal plug-in devices when surface mounting or DIN rail mounting.

# 405-025-07-00

Hold down for 407C Series and part #000-825-86-00.

Two (2) needed for proper installation.