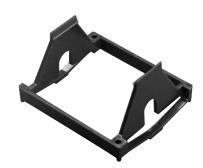

# 405-320-02-00

Panel Mounting bracket. Recommended for use with all 1/16 DIN timers when panel mounting. Use in conjunction with the 8-pin or 11-pin panel socket with rear facing terminals.