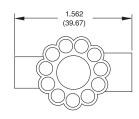

# 1/16 DIN TIMER ACCESSORIES—8 PIN ACCESSORIES

000-825-85-00

8-Pin surface DIN rail socket. Recommended for use with all 8-pin octal plug-in devices when surface mounting or DIN rail mounting.

UL #E72711 US & CAN.