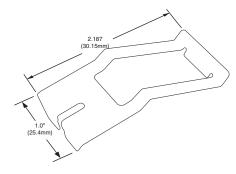

# 407-025-13-00

Hold-down for 405C/409B Series and part #000-825-85-00. Two (2) needed for proper installation.