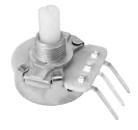

## 101026105

Recommended for use with all the ATC Diversified Electronics family of "remote adjustable" timers. Proper spacing is maintained for UL and CSA applications. This linear taper potentiometer has a non-conductive shaft attached to the internal conductive plastic wafer. The brass bushing is 3/8" x 32NEF and accepts adjustment hardware 1000540070, 100054071.